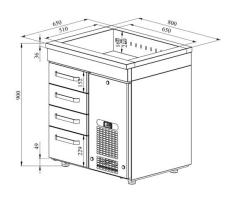

## Cold counter with basin PAB 804



• Product code: PAB 804

Dimensions, mm (w\*d\*h): 800x650x900
Operating temperature: +2 .... +8
Degree of protection: IP44

Refrigerant: R290
Capacity (kW): 0,4
Frequency (Hz): 50
Voltage (V): 220 - 230



- $\bullet$  cold counter is intended for storage of foodstuffs and beverages at +2 °C to +8 °C
- made of stainless steel
- digital temperature display
- automatic defrost system
- quickly replaceable refrigerating compressor
- worktop has cold basin for bottles, fits GN 1/1-150 (2 pcs)
- drawer 152mm (3 pcs): GN 1/1-100
- drawer 229mm (1 pcs): GN 1/1-150
- adjustable feet allow adjusting height of +25 mm
- Accessories available on order:
- o liners for drawers
- o stainless steel sliding rails for drawers

Technical drawing, PDF-file

RESTMEC