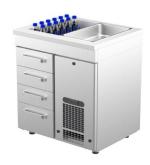

## Cold counter with basin PAB 804

• Product code: PAB 804

Dimensions, mm (w\*d\*h): 800x650x900
Operating temperature: +2 .... +8
Degree of protection: IP44

Refrigerant: R290
Capacity (kW): 0,4
Frequency (Hz): 50
Voltage (V): 220 - 230

- $\bullet$  cold counter is intended for storage of foodstuffs and beverages at +2 °C to +8 °C
- made of stainless steel
- digital temperature display
- automatic defrost system
- quickly replaceable refrigerating compressor
- worktop has cold basin for bottles, fits GN 1/1-150 (2 pcs)
- drawer 152mm (3 pcs): GN 1/1-100
- drawer 229mm (1 pcs): GN 1/1-150
- adjustable feet allow adjusting height of +25 mm
- Accessories available on order:
- o liners for drawers
- o stainless steel sliding rails for drawers