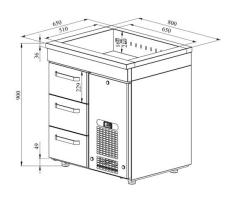

Technical drawing, PDF-file

RESTMEC

## Cold counter with basin PAB 803

• Product code: PAB 803

Dimensions, mm (w\*d\*h): 800x650x900
Operating temperature: +2 .... +8
Degree of protection: IP44

Refrigerant: R290
Capacity (kW): 0,4
Frequency (Hz): 50
Voltage (V): 220 - 230