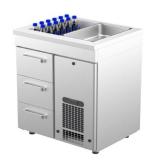

## Cold counter with basin PAB 803

• Product code: PAB 803

Dimensions, mm (w\*d\*h): 800x650x900
Operating temperature: +2 .... +8
Degree of protection: IP44

Refrigerant: R290
Capacity (kW): 0,4
Frequency (Hz): 50
Voltage (V): 220 - 230

- $\bullet$  cold counter is intended for storage of foodstuffs and beverages at +2 °C to +8 °C
- made of stainless steel
- digital temperature display
- automatic defrost system
- quickly replaceable refrigerating compressor
- worktop has cold basin for bottles, fits GN 1/1-150 (2 pcs)
- drawer 229mm (3 pcs): GN 1/1-150
- drawer on telescopic rails opens 110%
- adjustable feet allow adjusting height of +25 mm
- Accessories available on order:
- o stainless steel sliding rails for drawers