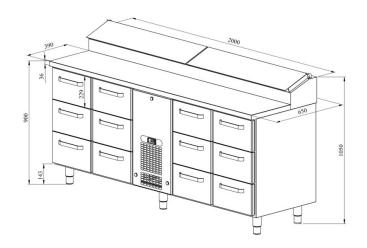

## Cold counters for pizza KLE 20012

- **Product code:** KLE 20012
- Dimensions, mm (w\*d\*h): 2000x650x900
- **Operating temperature:** +2 .... +8
- **Degree of protection:** IP44
- Refrigerant: R290
- Capacity (kW): 0,6
- Frequency (Hz): 50
- Voltage (V): 220 230

- cold counter is intended for storage of foodstuffs at +2  $^{\circ}$ C to +8  $^{\circ}$ C
- made of stainless steel
- digital temperature display
- automatic defrost system
- quickly replaceable refrigerating compressor
- elevated cold basin at the back of the worktop, fits 11x (GN 1/6-150)
- cold basin has stainless steel cover
- drawers for GN containers move on self-locking telescopic rails
- drawers open 110%, making it easier to place GN containers in the drawer
- drawer 229mm (12 pcs): GN 1/1-150
- adjustable feet allow adjusting height in the range of 855–915 mm
- Accessories available on order:
- o liners for drawers
- o stainless steel sliding rails for drawers

## Cold counters for pizza KLE 20012

Technical drawing, PDF-file