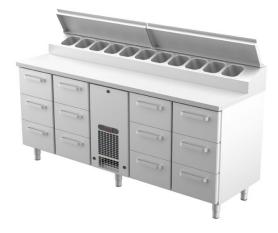

## Cold counters for pizza KLE 20012

- **Product code:** KLE 20012
- Dimensions, mm (w\*d\*h): 2000x650x900
- **Operating temperature:** +2 .... +8
- **Degree of protection:** IP44
- Refrigerant: R290
- Capacity (kW): 0,6
- Frequency (Hz): 50
- Voltage (V): 220 230

- cold counter is intended for storage of foodstuffs at +2  $^{\circ}$ C to +8  $^{\circ}$ C
- made of stainless steel
- digital temperature display
- automatic defrost system
- quickly replaceable refrigerating compressor
- elevated cold basin at the back of the worktop, fits 11x (GN 1/6-150)
- cold basin has stainless steel cover
- drawers for GN containers move on self-locking telescopic rails
- drawers open 110%, making it easier to place GN containers in the drawer
- drawer 229mm (12 pcs): GN 1/1-150
- adjustable feet allow adjusting height in the range of 855–915 mm
- Accessories available on order:
- o liners for drawers
- o stainless steel sliding rails for drawers