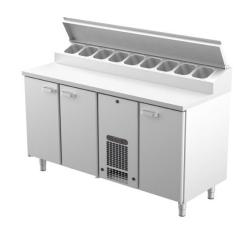

## Cold counters for pizza KLE 1630

• Product code: KLE 1630

• Dimensions, mm (w\*d\*h): 1600x650x900

• Operating temperature: +2 .... +8

• Degree of protection: IP44

Refrigerant: R290
Capacity (kW): 0,4
Frequency (Hz): 50
Voltage (V): 220 - 230

- cold counter is intended for storage of foodstuffs at +2 °C to +8 °C
- made of stainless steel
- digital temperature display
- automatic defrost system
- quickly replaceable refrigerating compressor
- elevated cold basin at the back of the worktop, fits 9x (GN 1/6-150)
- cold basin has stainless steel cover
- counter has 8 pairs of rails for GN containers or shelves (see the gallery)
- adjustable feet allow adjusting height in the range of 855–915 mm