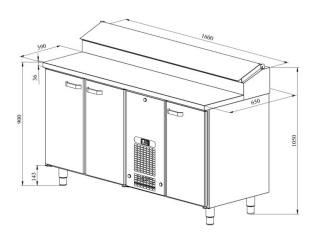

## Cold counters for pizza KLE 1630

• Product code: KLE 1630

• Dimensions, mm (w\*d\*h): 1600x650x900

• Operating temperature: +2 .... +8

• Degree of protection: IP44

Refrigerant: R290
Capacity (kW): 0,4
Frequency (Hz): 50
Voltage (V): 220 - 230

Technical drawing, PDF-file

RESTMEC