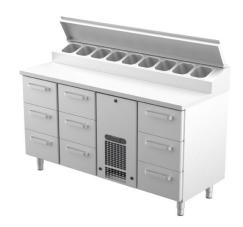

## Cold counters for pizza KLE 1609

• Product code: KLE 1609

• **Dimensions, mm** (**w**\***d**\***h**): 1600x650x900

• Operating temperature: +2 .... +8

• Degree of protection: IP44

Refrigerant: R290
Capacity (kW): 0,4
Frequency (Hz): 50
Voltage (V): 220 - 230

- cold counter is intended for storage of foodstuffs at +2 °C to +8 °C
- made of stainless steel
- digital temperature display
- automatic defrost system
- quickly replaceable refrigerating compressor
- elevated cold basin at the back of the worktop, fits 9x (GN 1/6-150)
- cold basin has stainless steel cover
- drawers for GN containers move on self-locking telescopic rails
- drawers open 110%, making it easier to place GN containers in the drawer
- drawer 229mm (9 pcs): GN 1/1-150
- adjustable feet allow adjusting height in the range of 855–915 mm
- Accessories available on order:
- o liners for drawers
- o stainless steel sliding rails for drawers