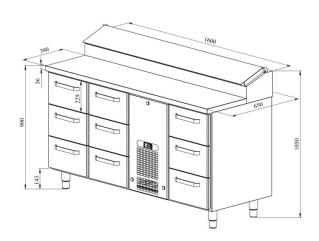

## Cold counters for pizza KLE 1609

• Product code: KLE 1609

• **Dimensions, mm** (**w**\***d**\***h**): 1600x650x900

• Operating temperature: +2 .... +8

• Degree of protection: IP44

Refrigerant: R290
Capacity (kW): 0,4
Frequency (Hz): 50
Voltage (V): 220 - 230

- cold counter is intended for storage of foodstuffs at +2 °C to +8 °C
- made of stainless steel
- digital temperature display
- automatic defrost system
- quickly replaceable refrigerating compressor
- elevated cold basin at the back of the worktop, fits 9x (GN 1/6-150)
- cold basin has stainless steel cover
- drawers for GN containers move on self-locking telescopic rails
- drawers open 110%, making it easier to place GN containers in the drawer
- drawer 229mm (9 pcs): GN 1/1-150
- adjustable feet allow adjusting height in the range of 855–915 mm
- Accessories available on order:
- o liners for drawers
- o stainless steel sliding rails for drawers

## Cold counters for pizza KLE 1609

Technical drawing, PDF-file