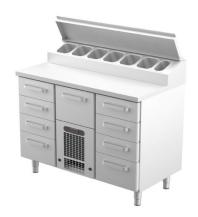

## Cold counters for pizza KLE 1209

• Product code: KLE 1209

• **Dimensions, mm** (**w**\***d**\***h**): 1200x650x900

• Operating temperature: +2 .... +8

• Degree of protection: IP44

Refrigerant: R290
Capacity (kW): 0,4
Frequency (Hz): 50
Voltage (V): 220 - 230

- cold counter is intended for storage of foodstuffs at +2 °C to +8 °C
- made of stainless steel
- digital temperature display
- automatic defrost system
- quickly replaceable refrigerating compressor
- elevated cold basin at the back of the worktop, fits 6x (GN 1/6-150); 1x (GN 1/9-150)
- cold basin has stainless steel cover
- drawers for GN containers move on self-locking telescopic rails
- drawers open 110%, making it easier to place GN containers in the drawer
- drawer 152mm (6 pcs): GN 1/1-100
- drawer 229mm (2 pcs): GN 1/1-150
- drawer 282mm (1 pc): GN 1/1-200
- adjustable feet allow adjusting height in the range of 855–915 mm
- Accessories available on order: