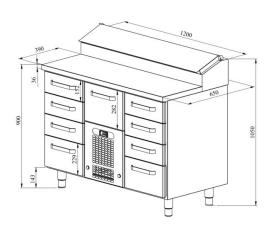

## Cold counters for pizza KLE 1209

• Product code: KLE 1209

• **Dimensions, mm** (**w**\***d**\***h**): 1200x650x900

• Operating temperature: +2 .... +8

• Degree of protection: IP44

Refrigerant: R290
Capacity (kW): 0,4
Frequency (Hz): 50
Voltage (V): 220 - 230

- cold counter is intended for storage of foodstuffs at +2 °C to +8 °C
- made of stainless steel
- digital temperature display
- automatic defrost system
- quickly replaceable refrigerating compressor
- elevated cold basin at the back of the worktop, fits 6x (GN 1/6-150); 1x (GN 1/9-150)
- cold basin has stainless steel cover
- drawers for GN containers move on self-locking telescopic rails
- drawers open 110%, making it easier to place GN containers in the drawer
- drawer 152mm (6 pcs): GN 1/1-100
- drawer 229mm (2 pcs): GN 1/1-150
- drawer 282mm (1 pc): GN 1/1-200
- adjustable feet allow adjusting height in the range of 855–915 mm
- Accessories available on order:

## Cold counters for pizza KLE 1209

- o liners for drawers
- o stainless steel sliding rails for drawers

Technical drawing, PDF-file