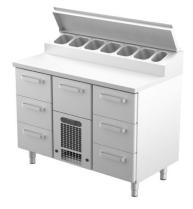

## Cold counters for pizza KLE 1207

- **Product code:** KLE 1207
- Dimensions, mm (w\*d\*h): 1200x650x900
- **Operating temperature:** +2 .... +8
- **Degree of protection:** IP44
- Refrigerant: R290
- Capacity (kW): 0,4
- Frequency (Hz): 50
- Voltage (V): 220 230

- cold counter is intended for storage of foodstuffs at +2  $^{\circ}C$  to +8  $^{\circ}C$
- made of stainless steel
- digital temperature display
- automatic defrost system
- quickly replaceable refrigerating compressor
- elevated cold basin at the back of the worktop, fits 6x (GN 1/6-150); 1x (GN 1/9-150)
- cold basin has stainless steel cover
- drawers for GN containers move on self-locking telescopic rails
- drawers open 110%, making it easier to place GN containers in the drawer
- drawer 229mm (6 pcs): GN 1/1-150
- drawer 282mm (1 pc): GN 1/1-200
- adjustable feet allow adjusting height in the range of 855–915 mm
- Accessories available on order:
- $\circ~$  liners for drawers