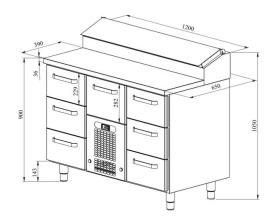

## Cold counters for pizza KLE 1207

- **Product code:** KLE 1207
- Dimensions, mm (w\*d\*h): 1200x650x900
- **Operating temperature:** +2 .... +8
- **Degree of protection:** IP44
- Refrigerant: R290
- Capacity (kW): 0,4
- Frequency (Hz): 50
- Voltage (V): 220 230

- cold counter is intended for storage of foodstuffs at +2  $^{\circ}C$  to +8  $^{\circ}C$
- made of stainless steel
- digital temperature display
- automatic defrost system
- quickly replaceable refrigerating compressor
- elevated cold basin at the back of the worktop, fits 6x (GN 1/6-150); 1x (GN 1/9-150)
- cold basin has stainless steel cover
- drawers for GN containers move on self-locking telescopic rails
- drawers open 110%, making it easier to place GN containers in the drawer
- drawer 229mm (6 pcs): GN 1/1-150
- drawer 282mm (1 pc): GN 1/1-200
- adjustable feet allow adjusting height in the range of 855–915 mm
- Accessories available on order:
- $\circ~$  liners for drawers

## Cold counters for pizza KLE 1207

 $\circ\,$  stainless steel sliding rails for drawers

Technical drawing, PDF-file