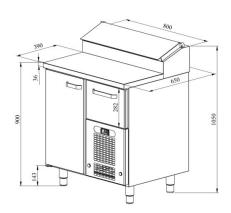

## Cold counters for pizza KLE 811

• Product code: KLE 811

Dimensions, mm (w\*d\*h): 800x650x900
Operating temperature: +2 .... +8

Degree of protection: IP44
Refrigerant: R290
Capacity (kW): 0,4
Frequency (Hz): 50
Voltage (V): 220 - 230

## Cold counters for pizza KLE 811

o stainless steel sliding rails for drawers

Technical drawing, PDF-file