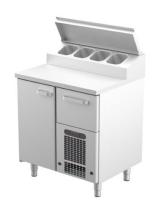

## Cold counters for pizza KLE 811

• Product code: KLE 811

Dimensions, mm (w\*d\*h): 800x650x900
Operating temperature: +2 .... +8

Degree of protection: IP44
Refrigerant: R290
Capacity (kW): 0,4
Frequency (Hz): 50
Voltage (V): 220 - 230

- cold counter is intended for storage of foodstuffs at +2 °C to +8 °C
- made of stainless steel
- digital temperature display
- automatic defrost system
- quickly replaceable refrigerating compressor
- elevated cold basin at the back of the worktop, fits 4x (GN 1/6-150)
- cold basin has stainless steel cover
- drawers for GN containers move on self-locking telescopic rails
- drawers open 110%, making it easier to place GN containers in the drawer
- drawer 282mm (1 pc): GN 1/1-200
- counter has 8 pairs of rails for GN containers or shelves (see the gallery)
- adjustable feet allow adjusting height in the range of 855–915 mm
- Accessories available on order:
- o liners for drawers