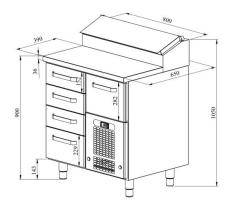

## Cold counters for pizza KLE 805

- **Product code:** KLE 805
- Dimensions, mm (w\*d\*h): 800x650x900
- **Operating temperature:** +2 .... +8
- **Degree of protection:** IP44
- Refrigerant: R290
- Capacity (kW): 0,4
- Frequency (Hz): 50
- Voltage (V): 220 230

- cold counter is intended for storage of foodstuffs at +2  $^{\circ}$ C to +8  $^{\circ}$ C
- made of stainless steel
- digital temperature display
- automatic defrost system
- quickly replaceable refrigerating compressor
- elevated cold basin at the back of the worktop, fits 4x (GN 1/6-150)
- cold basin has stainless steel cover
- drawers for GN containers move on self-locking telescopic rails
- drawers open 110%, making it easier to place GN containers in the drawer
- drawer 152mm (3 pcs): GN 1/1-100
- drawer 229mm (1 pcs): GN 1/1-150
- drawer 282mm (1 pc): GN 1/1-200
- adjustable feet allow adjusting height in the range of 855–915 mm
- Accessories available on order:

## Cold counters for pizza KLE 805

o liners for drawers

 $\circ\,$  stainless steel sliding rails for drawers

Technical drawing, PDF-file