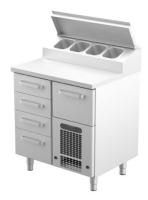

## Cold counters for pizza KLE 805

- **Product code:** KLE 805
- Dimensions, mm (w\*d\*h): 800x650x900
- **Operating temperature:** +2 .... +8
- **Degree of protection:** IP44
- Refrigerant: R290
- Capacity (kW): 0,4
- Frequency (Hz): 50
- Voltage (V): 220 230

- cold counter is intended for storage of foodstuffs at +2  $^{\circ}$ C to +8  $^{\circ}$ C
- made of stainless steel
- digital temperature display
- automatic defrost system
- quickly replaceable refrigerating compressor
- elevated cold basin at the back of the worktop, fits 4x (GN 1/6-150)
- cold basin has stainless steel cover
- drawers for GN containers move on self-locking telescopic rails
- drawers open 110%, making it easier to place GN containers in the drawer
- drawer 152mm (3 pcs): GN 1/1-100
- drawer 229mm (1 pcs): GN 1/1-150
- drawer 282mm (1 pc): GN 1/1-200
- adjustable feet allow adjusting height in the range of 855–915 mm
- Accessories available on order: