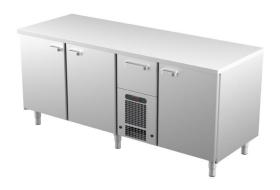

## Cold counter for bakeries PK 2031 (plate 450\*600mm)

Product code: PK 2031 (plate 450\*600mm)
Dimensions, mm (w\*d\*h): 2000\*730\*900
Operating temperature: +2 .... +8

• Degree of protection: IP44

Refrigerant: R290
Capacity (kW): 0,6
Frequency (Hz): 50
Voltage (V): 220 - 230

- cold counter is intended for storage of foodstuffs at +2 °C to +8 °C
- made of stainless steel
- digital temperature display
- automatic defrost system
- quickly replaceable refrigerating compressor
- drawers for GN containers move on self-locking telescopic rails
- drawers open 110%, making it easier to place GN containers in the drawer
- drawer fits GN 1/1-150 (1 pc)
- counter has 9 pairs of rails for bakery plate with dimensions of 450\*600mm (see the gallery)
- adjustable feet allow adjusting height in the range of 855–915mm
- Accessories available on order:
- o stainless steel sliding rails for drawers
- o worktop made of wood, stone or laminate
- $\circ\,$  worktop with or without flour guard