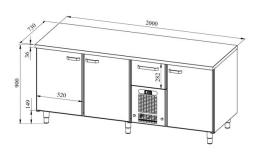

## Cold counter for bakeries PK 2031 (plate 450\*600mm)

Product code: PK 2031 (plate 450\*600mm)
Dimensions, mm (w\*d\*h): 2000\*730\*900
Operating temperature: +2 .... +8

• Degree of protection: IP44

Refrigerant: R290
Capacity (kW): 0,6
Frequency (Hz): 50
Voltage (V): 220 - 230

- cold counter is intended for storage of foodstuffs at +2 °C to +8 °C
- made of stainless steel
- digital temperature display
- automatic defrost system
- quickly replaceable refrigerating compressor
- drawers for GN containers move on self-locking telescopic rails
- drawers open 110%, making it easier to place GN containers in the drawer
- drawer fits GN 1/1-150 (1 pc)
- counter has 9 pairs of rails for bakery plate with dimensions of 450\*600mm (see the gallery)
- adjustable feet allow adjusting height in the range of 855–915mm
- Accessories available on order:
- o stainless steel sliding rails for drawers
- o worktop made of wood, stone or laminate
- $\circ\,$  worktop with or without flour guard

## Cold counter for bakeries PK 2031 (plate 450\*600mm)

Technical drawing, PDF-file