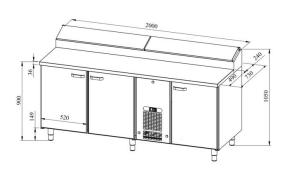

## Cold counter for bakeries PK KLE 2030 (plate 450\*600mm)

• **Product code:** PK KLE 2030 (plate 450\*600mm)

• Dimensions, mm (w\*d\*h): 2000\*730\*900

• Operating temperature: +2 .... +8

• Degree of protection: IP44

Technical drawing, PDF-file

RESTMEC