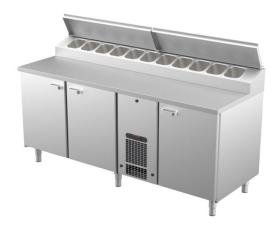

## Cold counter for bakeries PK KLE 2030 (plate 450\*600mm)

• **Product code:** PK KLE 2030 (plate 450\*600mm)

• Dimensions, mm (w\*d\*h): 2000\*730\*900

• Operating temperature: +2 .... +8

• Degree of protection: IP44

Refrigerant: R290
Capacity (kW): 0,6
Frequency (Hz): 50
Voltage (V): 220 - 230

- cold counter is intended for storage of foodstuffs at +2 °C to +8 °C
- made of stainless steel
- digital temperature display
- automatic defrost system
- quickly replaceable refrigerating compressor
- elevated cold basin at the back of the worktop, fits 11x (GN 1/6-150)
- cold basin has stainless steel cover
- counter has 9 pairs of rails for bakery plate with dimensions of 450\*600mm (see the gallery)
- adjustable feet allow adjusting height in the range of 855–915mm
- Accessories available on order:
- o worktop made of wood, stone or laminate
- o worktop with or without flour guard