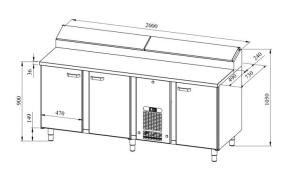

## Cold counter for bakeries PK KLE 2030 (plate 400\*600mm)

• **Product code:** PK KLE 2030 (plate 400\*600mm)

• Dimensions, mm (w\*d\*h): 2000\*730\*900

• Operating temperature: +2 .... +8

• Degree of protection: IP44

Refrigerant: R290
Capacity (kW): 0,6
Frequency (Hz): 50
Voltage (V): 220 - 230

- cold counter is intended for storage of foodstuffs at +2 °C to +8 °C
- made of stainless steel
- digital temperature display
- automatic defrost system
- quickly replaceable refrigerating compressor
- elevated cold basin at the back of the worktop, fits 11x (GN 1/6-150)
- cold basin has stainless steel cover
- counter has 9 pairs of rails for bakery plate with dimensions of 400\*600mm (see the gallery)
- adjustable feet allow adjusting height in the range of 855–915mm
- Accessories available on order:
- o worktop made of wood, stone or laminate
- o worktop with or without flour guard

Technical drawing, PDF-file

RESTMEC