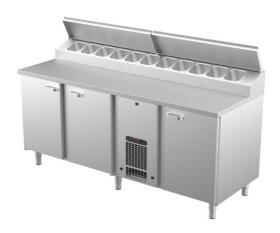

## Cold counter for bakeries PK KLE 2030 (plate 400\*600mm)

• **Product code:** PK KLE 2030 (plate 400\*600mm)

• Dimensions, mm (w\*d\*h): 2000\*730\*900

• Operating temperature: +2 .... +8

• Degree of protection: IP44

Refrigerant: R290
Capacity (kW): 0,6
Frequency (Hz): 50
Voltage (V): 220 - 230

- cold counter is intended for storage of foodstuffs at +2 °C to +8 °C
- made of stainless steel
- digital temperature display
- automatic defrost system
- quickly replaceable refrigerating compressor
- elevated cold basin at the back of the worktop, fits 11x (GN 1/6-150)
- cold basin has stainless steel cover
- counter has 9 pairs of rails for bakery plate with dimensions of 400\*600mm (see the gallery)
- adjustable feet allow adjusting height in the range of 855–915mm
- Accessories available on order:
- o worktop made of wood, stone or laminate
- o worktop with or without flour guard