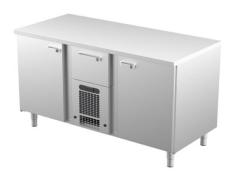

## Cold counter for bakeries PK 1621 (plate 450\*600mm)

Product code: PK 1621 (plate 450\*600mm)
Dimensions, mm (w\*d\*h): 1600\*730\*900
Operating temperature: +2 .... +8

• Degree of protection: IP44

Refrigerant: R290
 Capacity (kW): 0,4
 Frequency (Hz): 50
 Voltage (V): 220 - 230

- cold counter is intended for storage of foodstuffs at +2 °C to +8 °C
- made of stainless steel
- digital temperature display
- automatic defrost system
- quickly replaceable refrigerating compressor
- drawers for GN containers move on self-locking telescopic rails
- drawers open 110%, making it easier to place GN containers in the drawer
- drawer fits GN 1/1-150 (1 pc)
- counter has 9 pairs of rails for bakery plate with dimensions of 450\*600mm (see the gallery)
- adjustable feet allow adjusting height in the range of 855–915mm
- Accessories available on order:
- o stainless steel sliding rails for drawers
- o worktop made of wood, stone or laminate
- $\circ\,$  worktop with or without flour guard