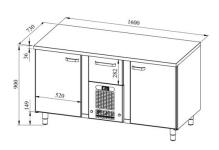

## Cold counter for bakeries PK 1621 (plate 450\*600mm)

Product code: PK 1621 (plate 450\*600mm)
Dimensions, mm (w\*d\*h): 1600\*730\*900
Operating temperature: +2 .... +8

• Degree of protection: IP44

Refrigerant: R290
 Capacity (kW): 0,4
 Frequency (Hz): 50
 Voltage (V): 220 - 230

## Cold counter for bakeries PK 1621 (plate 450\*600mm)

Technical drawing, PDF-file