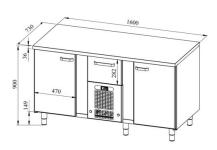

## Cold counter for bakeries PK 1621 (plate 400\*600mm)

Product code: PK 1621 (plate 400\*600mm)
Dimensions, mm (w\*d\*h): 1600\*730\*900
Operating temperature: +2 .... +8

• Degree of protection: IP44

Refrigerant: R290
Capacity (kW): 0,4
Frequency (Hz): 50
Voltage (V): 220 - 230

## Cold counter for bakeries PK 1621 (plate 400\*600mm)

Technical drawing, PDF-file