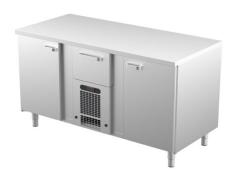

## Cold counter for bakeries PK 1621 (plate 400\*600mm)

Product code: PK 1621 (plate 400\*600mm)
Dimensions, mm (w\*d\*h): 1600\*730\*900
Operating temperature: +2 .... +8

• Degree of protection: IP44

Refrigerant: R290
Capacity (kW): 0,4
Frequency (Hz): 50
Voltage (V): 220 - 230

- cold counter is intended for storage of foodstuffs at +2 °C to +8 °C
- made of stainless steel
- digital temperature display
- automatic defrost system
- quickly replaceable refrigerating compressor
- drawers for GN containers move on self-locking telescopic rails
- drawers open 110%, making it easier to place GN containers in the drawer
- drawer fits GN 1/1-150 (1 pc)
- counter has 9 pairs of rails for bakery plate with dimensions of 400\*600mm (see the gallery)
- adjustable feet allow adjusting height in the range of 855–915mm
- Accessories available on order:
- o stainless steel sliding rails for drawers
- o worktop made of wood, stone or laminate
- $\circ\,$  worktop with or without flour guard