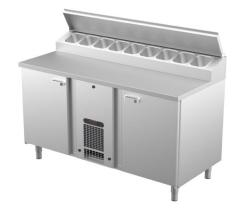

## Cold counter for bakeries PK KLE 1620 (plate 450\*600mm)

- Product code: PK KLE 1620 (plate 450\*600mm)
- Dimensions, mm (w\*d\*h): 1600\*730\*900
- **Operating temperature:** +2 .... +8
- Degree of protection: IP44
- Refrigerant: R290
- Capacity (kW): 0,4
- Frequency (Hz): 50
- Voltage (V): 220 230

- cold counter is intended for storage of foodstuffs at +2  $^{\circ}C$  to +8  $^{\circ}C$
- made of stainless steel
- digital temperature display
- automatic defrost system
- quickly replaceable refrigerating compressor
- elevated cold basin at the back of the worktop, fits 9x (GN 1/6-150)
- cold basin has stainless steel cover
- counter has 9 pairs of rails for bakery plate with dimensions of 450\*600mm (see the gallery)
- adjustable feet allow adjusting height in the range of 855–915mm
- Accessories available on order:
- $\circ~$  worktop made of wood, stone or laminate
- worktop with or without flour guard