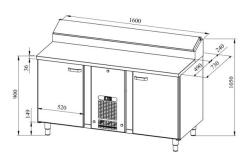

## Cold counter for bakeries PK KLE 1620 (plate 450\*600mm)

- Product code: PK KLE 1620 (plate 450\*600mm)
- Dimensions, mm (w\*d\*h): 1600\*730\*900
- **Operating temperature:** +2 .... +8
- Degree of protection: IP44
- Refrigerant: R290
- Capacity (kW): 0,4
- Frequency (Hz): 50
- Voltage (V): 220 230

Technical drawing, PDF-file