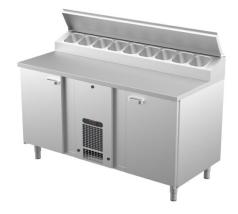

## Cold counter for bakeries PK KLE 1620 (plate 400\*600mm)

- Product code: PK KLE 1620 (plate 400\*600mm)
- Dimensions, mm (w\*d\*h): 1600\*730\*900
- **Operating temperature:** +2 .... +8
- Degree of protection: IP44
- Refrigerant: R290
- Capacity (kW): 0,4
- Frequency (Hz): 50
- Voltage (V): 220 230

- cold counter is intended for storage of foodstuffs at +2  $^{\circ}$ C to +8  $^{\circ}$ C
- made of stainless steel
- digital temperature display
- automatic defrost system
- quickly replaceable refrigerating compressor
- elevated cold basin at the back of the worktop, fits 9x (GN 1/6-150)
- cold basin has stainless steel cover
- counter has 9 pairs of rails for bakery plate with dimensions of 400\*600mm (see the gallery)
- adjustable feet allow adjusting height in the range of 855–915mm
- Accessories available on order:
- worktop made of wood, stone or laminate
- worktop with or without flour guard