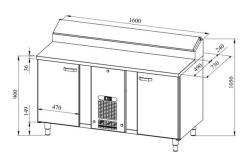

## Cold counter for bakeries PK KLE 1620 (plate 400\*600mm)

- Product code: PK KLE 1620 (plate 400\*600mm)
- Dimensions, mm (w\*d\*h): 1600\*730\*900
- **Operating temperature:** +2 .... +8
- Degree of protection: IP44
- Refrigerant: R290
- Capacity (kW): 0,4
- Frequency (Hz): 50
- Voltage (V): 220 230

- cold counter is intended for storage of foodstuffs at +2  $^{\circ}$ C to +8  $^{\circ}$ C
- made of stainless steel
- digital temperature display
- automatic defrost system
- quickly replaceable refrigerating compressor
- elevated cold basin at the back of the worktop, fits 9x (GN 1/6-150)
- cold basin has stainless steel cover
- counter has 9 pairs of rails for bakery plate with dimensions of 400\*600mm (see the gallery)
- adjustable feet allow adjusting height in the range of 855–915mm
- Accessories available on order:
- worktop made of wood, stone or laminate
- worktop with or without flour guard

Technical drawing, PDF-file