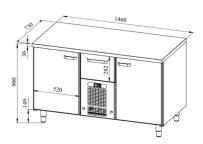

## Cold counter for bakeries PK 1421 (plate 450\*600mm)

Technical drawing, PDF-file