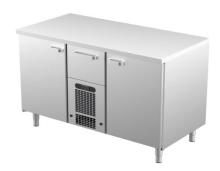

## Cold counter for bakeries PK 1421 (plate 450\*600mm)

Product code: PK 1421 (plate 450\*600mm)
Dimensions, mm (w\*d\*h): 1460\*730\*900
Operating temperature: +2 .... +8

• Degree of protection: IP44

Refrigerant: R290
Capacity (kW): 0,4
Frequency (Hz): 50
Voltage (V): 220 - 230

- cold counter is intended for storage of foodstuffs at +2 °C to +8 °C
- made of stainless steel
- digital temperature display
- automatic defrost system
- quickly replaceable refrigerating compressor
- drawers for GN containers move on self-locking telescopic rails
- drawers open 110%, making it easier to place GN containers in the drawer
- drawer fits GN 1/1-200 (1 pc)
- counter has 9 pairs of rails for bakery plate with dimensions of 450\*600mm (see the gallery)
- adjustable feet allow adjusting height in the range of 855–915mm
- Accessories available on order:
- o stainless steel sliding rails for drawers
- o worktop made of wood, stone or laminate
- $\circ\,$  worktop with or without flour guard