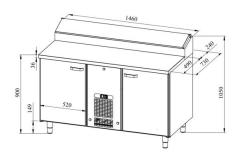

## Cold counter for bakeries PK KLE 1420 (plate 450\*600mm)

• **Product code:** PK KLE 1420 (plate 450\*600mm)

• Dimensions, mm (w\*d\*h): 1460\*730\*900

• Operating temperature: +2 .... +8

• Degree of protection: IP44

Refrigerant: R290
Capacity (kW): 0,4
Frequency (Hz): 50
Voltage (V): 220 - 230

- cold counter is intended for storage of foodstuffs at +2 °C to +8 °C
- made of stainless steel
- digital temperature display
- automatic defrost system
- quickly replaceable refrigerating compressor
- elevated cold basin at the back of the worktop, fits 8x (GN 1/6-150)
- cold basin has stainless steel cover
- counter has 9 pairs of rails for bakery plate with dimensions of 450\*600mm (see the gallery)
- adjustable feet allow adjusting height in the range of 855–915mm
- Accessories available on order:
- o worktop made of wood, stone or laminate
- o worktop with or without flour guard

Technical drawing, PDF-file

RESTMEC