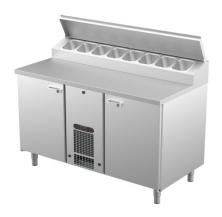

## Cold counter for bakeries PK KLE 1420 (plate 450\*600mm)

• **Product code:** PK KLE 1420 (plate 450\*600mm)

• Dimensions, mm (w\*d\*h): 1460\*730\*900

• Operating temperature: +2 .... +8

• Degree of protection: IP44

Refrigerant: R290
Capacity (kW): 0,4
Frequency (Hz): 50
Voltage (V): 220 - 230

- cold counter is intended for storage of foodstuffs at +2 °C to +8 °C
- made of stainless steel
- digital temperature display
- automatic defrost system
- quickly replaceable refrigerating compressor
- elevated cold basin at the back of the worktop, fits 8x (GN 1/6-150)
- cold basin has stainless steel cover
- counter has 9 pairs of rails for bakery plate with dimensions of 450\*600mm (see the gallery)
- adjustable feet allow adjusting height in the range of 855–915mm
- Accessories available on order:
- o worktop made of wood, stone or laminate
- o worktop with or without flour guard