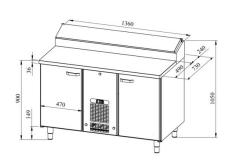

## Cold counter for bakeries PK KLE 1320 (plate 400\*600mm)

Product code: PK KLE 1320 (plate 400\*600mm)
 Dimensions, mm (w\*d\*h): 1360\*730\*900

• Operating temperature: +2 .... +8

• Degree of protection: IP44

Refrigerant: R290
Capacity (kW): 0,4
Frequency (Hz): 50
Voltage (V): 220 - 230

- cold counter is intended for storage of foodstuffs at +2 °C to +8 °C
- made of stainless steel
- digital temperature display
- automatic defrost system
- quickly replaceable refrigerating compressor
- elevated cold basin at the back of the worktop, fits 8x (GN 1/6-150)
- cold basin has stainless steel cover
- counter has 9 pairs of rails for bakery plate with dimensions of 400\*600mm (see the gallery)
- adjustable feet allow adjusting height in the range of 855–915mm
- Accessories available on order:
- o worktop made of wood, stone or laminate
- o worktop with or without flour guard

Technical drawing, PDF-file

RESTMEC