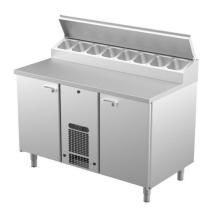

## Cold counter for bakeries PK KLE 1320 (plate 400\*600mm)

Product code: PK KLE 1320 (plate 400\*600mm)
 Dimensions, mm (w\*d\*h): 1360\*730\*900

• Operating temperature: +2 .... +8

• Degree of protection: IP44

Refrigerant: R290
Capacity (kW): 0,4
Frequency (Hz): 50
Voltage (V): 220 - 230

- cold counter is intended for storage of foodstuffs at +2 °C to +8 °C
- made of stainless steel
- digital temperature display
- automatic defrost system
- quickly replaceable refrigerating compressor
- elevated cold basin at the back of the worktop, fits 8x (GN 1/6-150)
- cold basin has stainless steel cover
- counter has 9 pairs of rails for bakery plate with dimensions of 400\*600mm (see the gallery)
- adjustable feet allow adjusting height in the range of 855–915mm
- Accessories available on order:
- o worktop made of wood, stone or laminate
- o worktop with or without flour guard