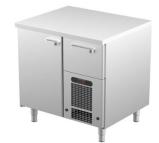

## Cold counter for bakeries PK 811 (plate 400\*600mm)

- Product code: PK 811 (plate 400\*600mm)
- Dimensions, mm (w\*d\*h): 880\*730\*900
- **Operating temperature:** +2 .... +8
- **Degree of protection:** IP44
- Refrigerant: R290
- **Capacity** (**kW**): 0,4
- Frequency (Hz): 50
- Voltage (V): 220 230

- cold counter is intended for storage of foodstuffs at +2  $^{\circ}C$  to +8  $^{\circ}C$
- made of stainless steel
- digital temperature display
- automatic defrost system
- quickly replaceable refrigerating compressor
- drawers for GN containers move on self-locking telescopic rails
- drawers open 110%, making it easier to place GN containers in the drawer
- drawer fits GN 1/1-200 (1 pc)
- counter has 9 pairs of rails for bakery plate with dimensions of 400\*600mm (see the gallery)
- adjustable feet allow adjusting height in the range of 855–915mm
- Accessories available on order:
- o stainless steel sliding rails for drawers
- worktop made of wood, stone or laminate
- $\circ\;$  worktop with or without flour guard