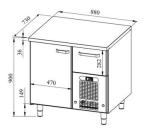

## Cold counter for bakeries PK 811 (plate 400\*600mm)

Technical drawing, PDF-file

## Cold counter for bakeries PK 811 (plate 400\*600mm)

- Product code: PK 811 (plate 400\*600mm)
- Dimensions, mm (w\*d\*h): 880\*730\*900
- **Operating temperature:** +2 .... +8
- **Degree of protection:** IP44
- Refrigerant: R290
- **Capacity** (**kW**): 0,4
- Frequency (Hz): 50
- Voltage (V): 220 230