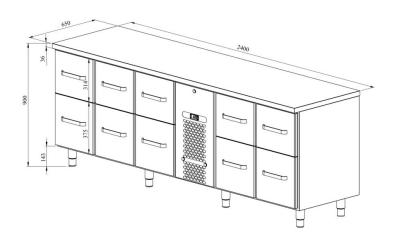

## Cold counter for beverages VLO 24010

• Product code: VLO 24010

• Dimensions, mm (w\*d\*h): 2400\*650\*900

• Operating temperature: +2 .... +8

• Degree of protection: IP44

Refrigerant: R448A
Capacity (kW): 0,6
Frequency (Hz): 50
Voltage (V): 220 - 230

- cold counter is intended for storage of beverages at +2 °C to +8 °C
- made of stainless steel
- digital temperature display
- automatic defrost system
- quickly replaceable refrigerating compressor
- drawer 314mm (5 pcs): (internal dimensions: 520mm x 303mm x (h) 255mm)
- drawer 375mm (5 pcs): (internal dimensions: 520mm x 303mm x (h) 335mm)
- drawer allows placing bottles or beverage crates
- drawer on telescopic rails opens 110%
- adjustable feet allow adjusting height in the range of 855–915mm
- Accessories available on order:
- o stainless steel sliding rails for drawers

Technical drawing, PDF-file

RESTMEC