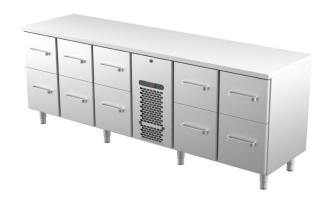

## Cold counter for beverages VLO 24010

• Product code: VLO 24010

• Dimensions, mm (w\*d\*h): 2400\*650\*900

• Operating temperature: +2 .... +8

• Degree of protection: IP44

Refrigerant: R448A
Capacity (kW): 0,6
Frequency (Hz): 50
Voltage (V): 220 - 230

- cold counter is intended for storage of beverages at +2 °C to +8 °C
- made of stainless steel
- digital temperature display
- automatic defrost system
- quickly replaceable refrigerating compressor
- drawer 314mm (5 pcs): (internal dimensions: 520mm x 303mm x (h) 255mm)
- drawer 375mm (5 pcs): (internal dimensions: 520mm x 303mm x (h) 335mm)
- drawer allows placing bottles or beverage crates
- drawer on telescopic rails opens 110%
- adjustable feet allow adjusting height in the range of 855–915mm
- Accessories available on order:
- o stainless steel sliding rails for drawers