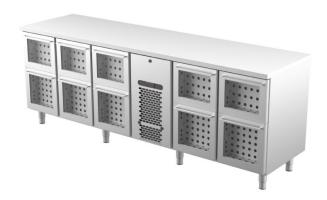

## Cold counter for beverages VLO 24010 GD

• Product code: VLO 24010 GD

• Dimensions, mm (w\*d\*h): 2400\*650\*900

• Operating temperature: +2 .... +8

• Degree of protection: IP44

Refrigerant: R448A
Capacity (kW): 0,6
Frequency (Hz): 50
Voltage (V): 220 - 230

- cold counter is intended for storage of beverages at +2 °C to +8 °C
- made of stainless steel
- digital temperature display
- automatic defrost system
- quickly replaceable refrigerating compressor
- drawer 314mm (5 pcs): (internal dimensions: 520mm x 303mm x (h) 255mm)
- drawer 375mm (5 pcs): (internal dimensions: 520mm x 303mm x (h) 335mm)
- drawer allows placing bottles or beverage crates
- glass face of the drawer ensures good visibility of products
- LED lighting
- drawer on telescopic rails opens 110%
- adjustable feet allow adjusting height in the range of 855–915mm
- Accessories available on order:
- o stainless steel sliding rails for drawers