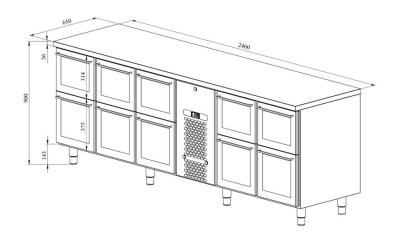

## Cold counter for beverages VLO 24010 GD

• Product code: VLO 24010 GD

• Dimensions, mm (w\*d\*h): 2400\*650\*900

• Operating temperature: +2 .... +8

• Degree of protection: IP44

Refrigerant: R448A
Capacity (kW): 0,6
Frequency (Hz): 50
Voltage (V): 220 - 230

- cold counter is intended for storage of beverages at +2 °C to +8 °C
- made of stainless steel
- digital temperature display
- automatic defrost system
- quickly replaceable refrigerating compressor
- drawer 314mm (5 pcs): (internal dimensions: 520mm x 303mm x (h) 255mm)
- drawer 375mm (5 pcs): (internal dimensions: 520mm x 303mm x (h) 335mm)
- drawer allows placing bottles or beverage crates
- glass face of the drawer ensures good visibility of products
- LED lighting
- drawer on telescopic rails opens 110%
- adjustable feet allow adjusting height in the range of 855–915mm
- Accessories available on order:
- o stainless steel sliding rails for drawers

## Cold counter for beverages VLO 24010 GD

Technical drawing, PDF-file