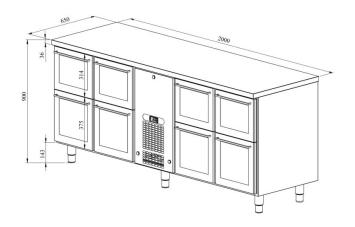

## Cold counter for beverages VLO 2008 GD

- Product code: VLO 2008 GD
- Dimensions, mm (w\*d\*h): 2000\*650\*900
- **Operating temperature:** +2 .... +8
- **Degree of protection:** IP44
- Refrigerant: R290
- Capacity (kW): 0,6
- Frequency (Hz): 50
- Voltage (V): 220 230

- cold counter is intended for storage of beverages at +2  $^{\circ}C$  to +8  $^{\circ}C$
- made of stainless steel
- digital temperature display
- automatic defrost system
- quickly replaceable refrigerating compressor
- drawer 314mm (4 pcs): (internal dimensions: 520mm x 303mm x (h) 255mm)
- drawer 375mm (4 pcs): (internal dimensions: 520mm x 303mm x (h) 335mm)
- drawer allows placing bottles or beverage crates
- glass face of the drawer ensures good visibility of products
- LED lighting
- drawer on telescopic rails opens 110%
- adjustable feet allow adjusting height in the range of 855–915mm
- Accessories available on order:
- stainless steel sliding rails for drawers

## Cold counter for beverages VLO 2008 GD

Technical drawing, PDF-file