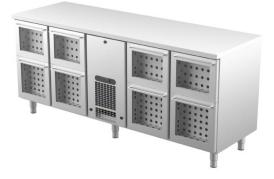

## Cold counter for beverages VLO 2008 GD

- Product code: VLO 2008 GD
- Dimensions, mm (w\*d\*h): 2000\*650\*900
- **Operating temperature:** +2 .... +8
- **Degree of protection:** IP44
- Refrigerant: R290
- Capacity (kW): 0,6
- Frequency (Hz): 50
- Voltage (V): 220 230

- cold counter is intended for storage of beverages at +2  $^{\circ}C$  to +8  $^{\circ}C$
- made of stainless steel
- digital temperature display
- automatic defrost system
- quickly replaceable refrigerating compressor
- drawer 314mm (4 pcs): (internal dimensions: 520mm x 303mm x (h) 255mm)
- drawer 375mm (4 pcs): (internal dimensions: 520mm x 303mm x (h) 335mm)
- drawer allows placing bottles or beverage crates
- glass face of the drawer ensures good visibility of products
- LED lighting
- drawer on telescopic rails opens 110%
- adjustable feet allow adjusting height in the range of 855–915mm
- Accessories available on order:
- stainless steel sliding rails for drawers