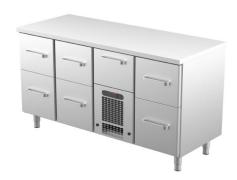

## Cold counter for beverages VLO 1607

• Product code: VLO 1607

• Dimensions, mm (w\*d\*h): 1600\*650\*900

• Operating temperature: +2 .... +8

• Degree of protection: IP44

Refrigerant: R290
Capacity (kW): 0,4
Frequency (Hz): 50
Voltage (V): 220 - 230

- cold counter is intended for storage of beverages at +2 °C to +8 °C
- made of stainless steel
- digital temperature display
- automatic defrost system
- quickly replaceable refrigerating compressor
- drawer 282mm (1 pcs): (internal dimensions: 520mm x 303mm x (h) 230mm)
- drawer 314mm (3 pcs): (internal dimensions: 520mm x 303mm x (h) 255mm)
- drawer 375mm (3 pcs): (internal dimensions: 520mm x 303mm x (h) 335mm)
- drawer allows placing bottles or beverage crates
- drawer on telescopic rails opens 110%
- adjustable feet allow adjusting height in the range of 855–915mm
- Accessories available on order:
- o stainless steel sliding rails for drawers