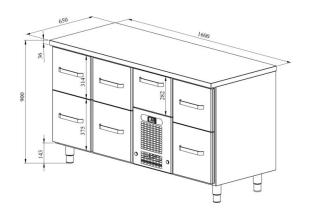

## Cold counter for beverages VLO 1607

• Product code: VLO 1607

• Dimensions, mm (w\*d\*h): 1600\*650\*900

• Operating temperature: +2 .... +8

• Degree of protection: IP44

Refrigerant: R290
Capacity (kW): 0,4
Frequency (Hz): 50
Voltage (V): 220 - 230

- cold counter is intended for storage of beverages at +2 °C to +8 °C
- made of stainless steel
- digital temperature display
- automatic defrost system
- quickly replaceable refrigerating compressor
- drawer 282mm (1 pcs): (internal dimensions: 520mm x 303mm x (h) 230mm)
- drawer 314mm (3 pcs): (internal dimensions: 520mm x 303mm x (h) 255mm)
- drawer 375mm (3 pcs): (internal dimensions: 520mm x 303mm x (h) 335mm)
- drawer allows placing bottles or beverage crates
- drawer on telescopic rails opens 110%
- adjustable feet allow adjusting height in the range of 855–915mm
- Accessories available on order:
- o stainless steel sliding rails for drawers

Technical drawing, PDF-file

RESTMEC