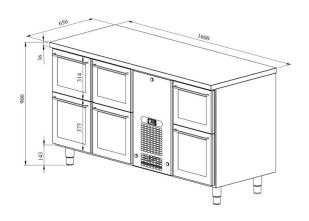

## Cold counter for beverages VLO 1606 GD

• Product code: VLO 1606 GD

• Dimensions, mm (w\*d\*h): 1600\*650\*900

• Operating temperature: +2 .... +8

• Degree of protection: IP44

Refrigerant: R290
Capacity (kW): 0,4
Frequency (Hz): 50
Voltage (V): 220 - 230

- cold counter is intended for storage of beverages at +2 °C to +8 °C
- made of stainless steel
- digital temperature display
- automatic defrost system
- quickly replaceable refrigerating compressor
- drawer 314mm (3 pcs): (internal dimensions: 520mm x 303mm x (h) 255mm)
- drawer 375mm (3 pcs): (internal dimensions: 520mm x 303mm x (h) 335mm)
- drawer allows placing bottles or beverage crates
- glass face of the drawer ensures good visibility of products
- LED lighting
- drawer on telescopic rails opens 110%
- adjustable feet allow adjusting height in the range of 855–915mm
- Accessories available on order:
- o stainless steel sliding rails for drawers

## **Cold counter for beverages VLO 1606 GD**

Technical drawing, PDF-file