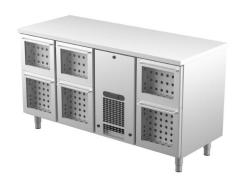

## Cold counter for beverages VLO 1606 GD

• Product code: VLO 1606 GD

• Dimensions, mm (w\*d\*h): 1600\*650\*900

• Operating temperature: +2 .... +8

• Degree of protection: IP44

Refrigerant: R290
Capacity (kW): 0,4
Frequency (Hz): 50
Voltage (V): 220 - 230

- cold counter is intended for storage of beverages at +2 °C to +8 °C
- made of stainless steel
- digital temperature display
- automatic defrost system
- quickly replaceable refrigerating compressor
- drawer 314mm (3 pcs): (internal dimensions: 520mm x 303mm x (h) 255mm)
- drawer 375mm (3 pcs): (internal dimensions: 520mm x 303mm x (h) 335mm)
- drawer allows placing bottles or beverage crates
- glass face of the drawer ensures good visibility of products
- LED lighting
- drawer on telescopic rails opens 110%
- adjustable feet allow adjusting height in the range of 855–915mm
- Accessories available on order:
- o stainless steel sliding rails for drawers