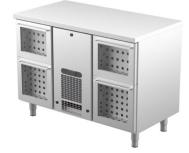

## Cold counter for beverages VLO 1204 GD

- Product code: VLO 1204 GD
- Dimensions, mm (w\*d\*h): 1200\*650\*900
- **Operating temperature:** +2 .... +8
- **Degree of protection:** IP44
- Refrigerant: R290
- Capacity (kW): 0,4
- Frequency (Hz): 50
- Voltage (V): 220 230

- cold counter is intended for storage of beverages at +2  $^{\circ}C$  to +8  $^{\circ}C$
- made of stainless steel
- digital temperature display
- automatic defrost system
- quickly replaceable refrigerating compressor
- drawer 314mm (2 pcs): (internal dimensions: 520mm x 303mm x (h) 255mm)
- drawer 375mm (2 pcs): (internal dimensions: 520mm x 303mm x (h) 335mm)
- drawer allows placing bottles or beverage crates
- glass face of the drawer ensures good visibility of products
- LED lighting
- drawer on telescopic rails opens 110%
- adjustable feet allow adjusting height in the range of 855–915mm
- Accessories available on order:
- stainless steel sliding rails for drawers