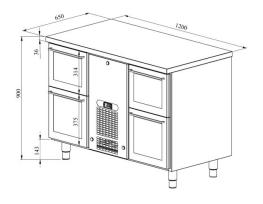

## Cold counter for beverages VLO 1204 GD

Technical drawing, PDF-file

## Cold counter for beverages VLO 1204 GD

- Product code: VLO 1204 GD
- Dimensions, mm (w\*d\*h): 1200\*650\*900
- **Operating temperature:** +2 .... +8
- **Degree of protection:** IP44
- Refrigerant: R290
- Capacity (kW): 0,4
- Frequency (Hz): 50
- Voltage (V): 220 230