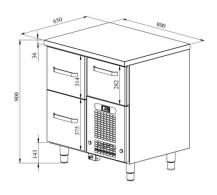

## Cold counter for beverages VLO 803 Lock

Technical drawing, PDF-file

## Cold counter for beverages VLO 803 Lock

• Product code: VLO 803 Lock

Dimensions, mm (w\*d\*h): 800\*650\*900
Operating temperature: +2 .... +8

• **Degree of protection:** IP44

Refrigerant: R290
Capacity (kW): 0,4
Frequency (Hz): 50
Voltage (V): 220 - 230

- cold counter is intended for storage of beverages at +2 °C to +8 °C
- made of stainless steel
- digital temperature display
- automatic defrost system
- quickly replaceable refrigerating compressor
- drawer 282mm: (internal dimensions: 520mm x 303mm x (h) 230mm)
- drawer 314mm: (internal dimensions: 520mm x 303mm x (h) 255mm)
- drawer 375mm: (internal dimensions: 520mm x 303mm x (h) 335mm)
- drawer allows placing bottles or beverage crates
- drawer on telescopic rails opens 110%
- adjustable feet allow adjusting height in the range of 855–915mm
- Accessories available on order:
- o stainless steel sliding rails for drawers
- $\circ \ \ locking \ system \ for \ drawers$