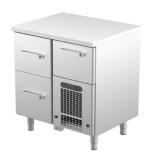

## Cold counter for beverages VLO 803 Lock

• Product code: VLO 803 Lock

Dimensions, mm (w\*d\*h): 800\*650\*900
Operating temperature: +2 .... +8

• **Degree of protection:** IP44

Refrigerant: R290
Capacity (kW): 0,4
Frequency (Hz): 50
Voltage (V): 220 - 230

- cold counter is intended for storage of beverages at +2 °C to +8 °C
- made of stainless steel
- digital temperature display
- automatic defrost system
- quickly replaceable refrigerating compressor
- drawer 282mm: (internal dimensions: 520mm x 303mm x (h) 230mm)
- drawer 314mm: (internal dimensions: 520mm x 303mm x (h) 255mm)
- drawer 375mm: (internal dimensions: 520mm x 303mm x (h) 335mm)
- drawer allows placing bottles or beverage crates
- drawer on telescopic rails opens 110%
- adjustable feet allow adjusting height in the range of 855–915mm
- Accessories available on order:
- o stainless steel sliding rails for drawers
- $\circ \ \ locking \ system \ for \ drawers$