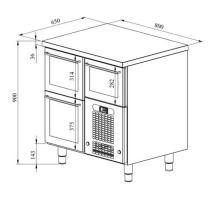

## Cold counter for beverages VLO 803 GD

• Product code: VLO 803 GD

Dimensions, mm (w\*d\*h): 800\*650\*900
 Operating temperature: +2 .... +8

• Degree of protection: IP44

Refrigerant: R290
Capacity (kW): 0,4
Frequency (Hz): 50
Voltage (V): 220 - 230

- cold counter is intended for storage of beverages at +2 °C to +8 °C
- made of stainless steel
- digital temperature display
- automatic defrost system
- quickly replaceable refrigerating compressor
- drawer 282mm: (internal dimensions: 520mm x 303mm x (h) 230mm)
- drawer 314mm: (internal dimensions: 520mm x 303mm x (h) 255mm)
- drawer 375mm: (internal dimensions: 520mm x 303mm x (h) 335mm)
- drawer allows placing bottles or beverage crates
- glass face of the drawer ensures good visibility of products
- LED lighting
- drawer on telescopic rails opens 110%
- adjustable feet allow adjusting height in the range of 855–915mm
- Accessories available on order:

## Cold counter for beverages VLO 803 GD

o stainless steel sliding rails for drawers

Technical drawing, PDF-file