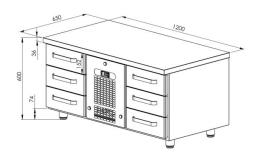

## Cold counter for grill VLG 1206

- **Product code:** VLG 1206
- Dimensions, mm (w\*d\*h): 1200x650x600
- **Operating temperature:** +2 .... +8
- **Degree of protection:** IP44
- Refrigerant: R290
- Capacity (kW): 0,4
- Frequency (Hz): 50
- Voltage (V): 220 230

Technical drawing, PDF-file