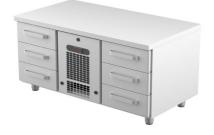

## Cold counter for grill VLG 1206

- **Product code:** VLG 1206
- Dimensions, mm (w\*d\*h): 1200x650x600
- **Operating temperature:** +2 .... +8
- **Degree of protection:** IP44
- Refrigerant: R290
- Capacity (kW): 0,4
- Frequency (Hz): 50
- Voltage (V): 220 230

- cold counter is intended for storage of foodstuffs at +2  $^{\circ}C$  to +8  $^{\circ}C$
- made of stainless steel
- digital temperature display
- automatic defrost system
- quickly replaceable refrigerating compressor
- drawers for GN containers move on self-locking telescopic rails
- drawers open 110%, making it easier to place GN containers in the drawer
- drawer 152mm (6 pcs): GN 1/1-100
- adjustable feet allow adjusting height of +30mm
- Accessories available on order:
- $\circ~$  liners for drawers
- o stainless steel sliding rails for drawers