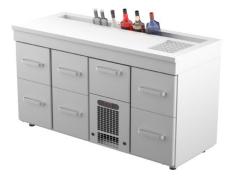

## Cold counter for barmen BM 1607

- Product code: BM 1607
- Dimensions, mm (w\*d\*h): 1600x650x900
- **Operating temperature:** +2 .... +8
- **Degree of protection:** IP44
- Refrigerant: R290
- Capacity (kW): 0,4
- Frequency (Hz): 50
- Voltage (V): 220 230

- cold counter is intended for storage of beverages at +2  $^{\circ}$ C to +8  $^{\circ}$ C
- made of stainless steel
- digital temperature display
- automatic defrost system
- quickly replaceable refrigerating compressor
- worktop has a bottle holder and cold basin for ice cubes that fits GN 1/2-150 (with drain connection)
- drawer 282mm (1 pcs): (internal dimensions: 520mm x 303mm x (h) 230mm)
- drawer 314mm (3 pcs): (internal dimensions: 520mm x 303mm x (h) 255mm)
- drawer 375mm (3 pcs): (internal dimensions: 520mm x 303mm x (h) 335mm)
- drawer allows placing bottles or beverage crates
- drawer on telescopic rails opens 110%
- adjustable feet allow adjusting height of +20mm
- Accessories available on order:
- stainless steel sliding rails for drawers