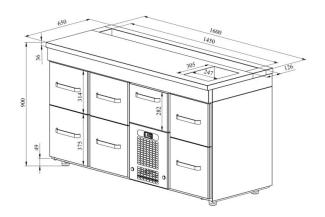

## Cold counter for barmen BM 1607

Technical drawing, PDF-file

- cold counter is intended for storage of beverages at +2  $^{\circ}$ C to +8  $^{\circ}$ C
- made of stainless steel
- digital temperature display
- automatic defrost system
- quickly replaceable refrigerating compressor
- worktop has a bottle holder and cold basin for ice cubes that fits GN 1/2-150 (with drain connection)
- drawer 282mm (1 pcs): (internal dimensions: 520mm x 303mm x (h) 230mm)
- drawer 314mm (3 pcs): (internal dimensions: 520mm x 303mm x (h) 255mm)
- drawer 375mm (3 pcs): (internal dimensions: 520mm x 303mm x (h) 335mm)
- drawer allows placing bottles or beverage crates
- drawer on telescopic rails opens 110%
- adjustable feet allow adjusting height of +20mm
- Accessories available on order:
- stainless steel sliding rails for drawers