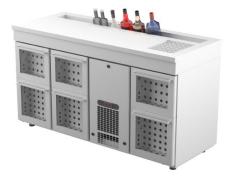

## Cold counter for barmen BM 1606 GD

- Product code: BM 1606 GD
- Dimensions, mm (w\*d\*h): 1600x650x900
- **Operating temperature:** +2 .... +8
- Degree of protection: IP44
- Refrigerant: R290
- Capacity (kW): 0,4
- Frequency (Hz): 50
- Voltage (V): 220 230

- cold counter is intended for storage of beverages at +2  $^{\circ}$ C to +8  $^{\circ}$ C
- made of stainless steel
- digital temperature display
- automatic defrost system
- quickly replaceable refrigerating compressor
- worktop has a bottle holder and cold basin for ice cubes that fits GN 1/2-150 (with drain connection)
- drawer 314mm (3 pcs): (internal dimensions: 520mm x 303mm x (h) 255mm)
- drawer 375mm (3 pcs): (internal dimensions: 520mm x 303mm x (h) 335mm)
- · drawer allows placing bottles or beverage crates
- drawer on telescopic rails opens 110%
- glass face of the drawer ensures good visibility of products
- LED lighting
- adjustable feet allow adjusting height of +20mm
- Accessories available on order: