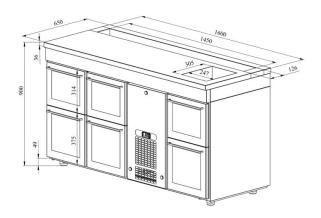

## Cold counter for barmen BM 1606 GD

- Product code: BM 1606 GD
- Dimensions, mm (w\*d\*h): 1600x650x900
- **Operating temperature:** +2 .... +8
- Degree of protection: IP44
- Refrigerant: R290
- Capacity (kW): 0,4
- Frequency (Hz): 50
- Voltage (V): 220 230

- cold counter is intended for storage of beverages at +2  $^{\circ}$ C to +8  $^{\circ}$ C
- made of stainless steel
- digital temperature display
- automatic defrost system
- quickly replaceable refrigerating compressor
- worktop has a bottle holder and cold basin for ice cubes that fits GN 1/2-150 (with drain connection)
- drawer 314mm (3 pcs): (internal dimensions: 520mm x 303mm x (h) 255mm)
- drawer 375mm (3 pcs): (internal dimensions: 520mm x 303mm x (h) 335mm)
- · drawer allows placing bottles or beverage crates
- drawer on telescopic rails opens 110%
- glass face of the drawer ensures good visibility of products
- LED lighting
- adjustable feet allow adjusting height of +20mm
- Accessories available on order:

## Cold counter for barmen BM 1606 GD

 $\circ\,$  stainless steel sliding rails for drawers

Technical drawing, PDF-file