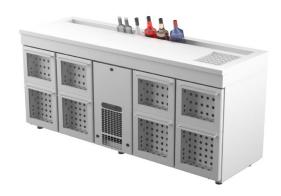

## Cold counter for barmen BM 2008 GD

• Product code: BM 2008 GD

• Dimensions, mm (w\*d\*h): 2000x650x900

• Operating temperature: +2 .... +8

• Degree of protection: IP44

Refrigerant: R290
Capacity (kW): 0,6
Frequency (Hz): 50
Voltage (V): 220 - 230

- cold counter is intended for storage of beverages at +2 °C to +8 °C
- made of stainless steel
- digital temperature display
- automatic defrost system
- quickly replaceable refrigerating compressor
- worktop has a bottle holder and cold basin for ice cubes that fits GN 1/2-150 (with drain connection)
- drawer 314mm (4 pcs): (internal dimensions: 520mm x 303mm x (h) 255mm)
- drawer 375mm (4 pcs): (internal dimensions: 520mm x 303mm x (h) 335mm)
- drawer allows placing bottles or beverage crates
- drawer on telescopic rails opens 110%
- glass face of the drawer ensures good visibility of products
- LED lighting
- adjustable feet allow adjusting height of +20mm
- Accessories available on order: