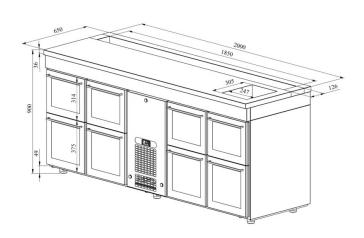

## Cold counter for barmen BM 2008 GD

• Product code: BM 2008 GD

• Dimensions, mm (w\*d\*h): 2000x650x900

• Operating temperature: +2 .... +8

• Degree of protection: IP44

Refrigerant: R290
Capacity (kW): 0,6
Frequency (Hz): 50
Voltage (V): 220 - 230

- cold counter is intended for storage of beverages at +2 °C to +8 °C
- made of stainless steel
- digital temperature display
- automatic defrost system
- quickly replaceable refrigerating compressor
- worktop has a bottle holder and cold basin for ice cubes that fits GN 1/2-150 (with drain connection)
- drawer 314mm (4 pcs): (internal dimensions: 520mm x 303mm x (h) 255mm)
- drawer 375mm (4 pcs): (internal dimensions: 520mm x 303mm x (h) 335mm)
- drawer allows placing bottles or beverage crates
- drawer on telescopic rails opens 110%
- glass face of the drawer ensures good visibility of products
- LED lighting
- adjustable feet allow adjusting height of +20mm
- Accessories available on order:

## Cold counter for barmen BM 2008 GD

 $\circ$  stainless steel sliding rails for drawers

Technical drawing, PDF-file