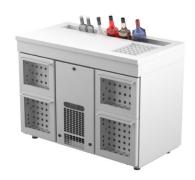

## Cold counter for barmen BM 1204 GD

• Product code: BM 1204 GD

• Dimensions, mm (w\*d\*h): 1200x650x900

• Operating temperature: +2 .... +8

• Degree of protection: IP44

Refrigerant: R290
Capacity (kW): 0,4
Frequency (Hz): 50
Voltage (V): 220 - 230

- cold counter is intended for storage of beverages at +2 °C to +8 °C
- made of stainless steel
- digital temperature display
- automatic defrost system
- quickly replaceable refrigerating compressor
- worktop has a bottle holder and cold basin for ice cubes that fits GN 1/2-150 (with drain connection)
- drawer 314mm (2 pcs): (internal dimensions: 520mm x 303mm x (h) 255mm)
- drawer 375mm (2 pcs): (internal dimensions: 520mm x 303mm x (h) 335mm)
- drawer allows placing bottles or beverage crates
- drawer on telescopic rails opens 110%
- glass face of the drawer ensures good visibility of products
- LED lighting
- adjustable feet allow adjusting height of +20mm
- Accessories available on order: