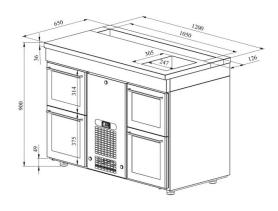

## Cold counter for barmen BM 1204 GD

• Product code: BM 1204 GD

• Dimensions, mm (w\*d\*h): 1200x650x900

• Operating temperature: +2 .... +8

• Degree of protection: IP44

Refrigerant: R290
Capacity (kW): 0,4
Frequency (Hz): 50
Voltage (V): 220 - 230

- cold counter is intended for storage of beverages at +2 °C to +8 °C
- made of stainless steel
- digital temperature display
- automatic defrost system
- quickly replaceable refrigerating compressor
- worktop has a bottle holder and cold basin for ice cubes that fits GN 1/2-150 (with drain connection)
- drawer 314mm (2 pcs): (internal dimensions: 520mm x 303mm x (h) 255mm)
- drawer 375mm (2 pcs): (internal dimensions: 520mm x 303mm x (h) 335mm)
- drawer allows placing bottles or beverage crates
- drawer on telescopic rails opens 110%
- glass face of the drawer ensures good visibility of products
- LED lighting
- adjustable feet allow adjusting height of +20mm
- Accessories available on order:

## Cold counter for barmen BM 1204 GD

 $\circ$  stainless steel sliding rails for drawers

Technical drawing, PDF-file