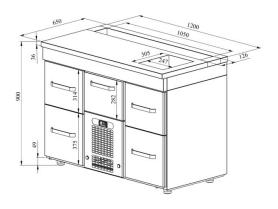

## **Cold counter for barmen BM 1205**

Technical drawing, PDF-file

## Cold counter for barmen BM 1205

• Product code: BM 1205

• Dimensions, mm (w\*d\*h): 1200x650x900

• Operating temperature:  $+2 \dots +8$ 

• **Degree of protection:** IP44

Refrigerant: R290
Capacity (kW): 0,4
Frequency (Hz): 50
Voltage (V): 220 - 230

- cold counter is intended for storage of beverages at +2 °C to +8 °C
- made of stainless steel
- digital temperature display
- automatic defrost system
- quickly replaceable refrigerating compressor
- worktop has a bottle holder and cold basin for ice cubes that fits GN 1/2-150 (with drain connection)
- drawer 282mm (1 pcs): (internal dimensions: 520mm x 303mm x (h) 230mm)
- drawer 314mm (2 pcs): (internal dimensions: 520mm x 303mm x (h) 255mm)
- drawer 375mm (2 pcs): (internal dimensions: 520mm x 303mm x (h) 335mm)
- drawer allows placing bottles or beverage crates
- drawer on telescopic rails opens 110%
- adjustable feet allow adjusting height of +20mm
- Accessories available on order:
- o stainless steel sliding rails for drawers