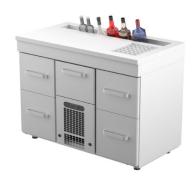

## Cold counter for barmen BM 1205

• Product code: BM 1205

• Dimensions, mm (w\*d\*h): 1200x650x900

• Operating temperature:  $+2 \dots +8$ 

• **Degree of protection:** IP44

Refrigerant: R290
Capacity (kW): 0,4
Frequency (Hz): 50
Voltage (V): 220 - 230

- cold counter is intended for storage of beverages at +2 °C to +8 °C
- made of stainless steel
- digital temperature display
- automatic defrost system
- quickly replaceable refrigerating compressor
- worktop has a bottle holder and cold basin for ice cubes that fits GN 1/2-150 (with drain connection)
- drawer 282mm (1 pcs): (internal dimensions: 520mm x 303mm x (h) 230mm)
- drawer 314mm (2 pcs): (internal dimensions: 520mm x 303mm x (h) 255mm)
- drawer 375mm (2 pcs): (internal dimensions: 520mm x 303mm x (h) 335mm)
- drawer allows placing bottles or beverage crates
- drawer on telescopic rails opens 110%
- adjustable feet allow adjusting height of +20mm
- Accessories available on order:
- o stainless steel sliding rails for drawers