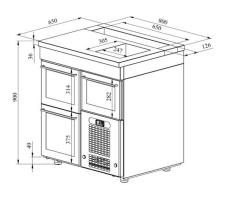

## Cold counter for barmen BM 803 GD

• Product code: BM 803 GD

Dimensions, mm (w\*d\*h): 800x650x900
Operating temperature: +2 .... +8
Degree of protection: IP44

Refrigerant: R290
Capacity (kW): 0,4
Frequency (Hz): 50
Voltage (V): 220 - 230

- cold counter is intended for storage of beverages at +2 °C to +8 °C
- made of stainless steel
- digital temperature display
- automatic defrost system
- quickly replaceable refrigerating compressor
- worktop has a bottle holder and cold basin for ice cubes that fits GN 1/2-150 (with drain connection)
- drawer 282mm: (internal dimensions: 520mm x 303mm x (h) 230mm)
- drawer 314mm: (internal dimensions: 520mm x 303mm x (h) 255mm)
- drawer 375mm: (internal dimensions: 520mm x 303mm x (h) 335mm)
- drawer allows placing bottles or beverage crates
- drawer on telescopic rails opens 110%
- glass face of the drawer ensures good visibility of products
- LED lighting
- adjustable feet allow adjusting height of +20mm

## Cold counter for barmen BM 803 GD

- Accessories available on order:
- o stainless steel sliding rails for drawers

Technical drawing, PDF-file