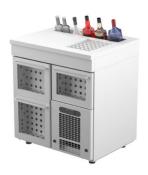

## Cold counter for barmen BM 803 GD

• Product code: BM 803 GD

Dimensions, mm (w\*d\*h): 800x650x900
Operating temperature: +2 .... +8
Degree of protection: IP44

Refrigerant: R290
Capacity (kW): 0,4
Frequency (Hz): 50
Voltage (V): 220 - 230

- cold counter is intended for storage of beverages at +2 °C to +8 °C
- made of stainless steel
- digital temperature display
- automatic defrost system
- quickly replaceable refrigerating compressor
- worktop has a bottle holder and cold basin for ice cubes that fits GN 1/2-150 (with drain connection)
- drawer 282mm: (internal dimensions: 520mm x 303mm x (h) 230mm)
- drawer 314mm: (internal dimensions: 520mm x 303mm x (h) 255mm)
- drawer 375mm: (internal dimensions: 520mm x 303mm x (h) 335mm)
- drawer allows placing bottles or beverage crates
- drawer on telescopic rails opens 110%
- glass face of the drawer ensures good visibility of products
- LED lighting
- adjustable feet allow adjusting height of +20mm