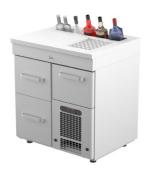

## Cold counter for barmen BM 803 Lock

• Product code: BM 803 Lock

Dimensions, mm (w\*d\*h): 800x650x900
Operating temperature: +2 .... +8

• Degree of protection: IP44

Refrigerant: R290
Capacity (kW): 0,4
Frequency (Hz): 50
Voltage (V): 220 - 230

- cold counter is intended for storage of beverages at +2 °C to +8 °C
- made of stainless steel
- digital temperature display
- automatic defrost system
- quickly replaceable refrigerating compressor
- worktop has a bottle holder and cold basin for ice cubes that fits GN 1/2-150 (with drain connection)
- drawer 282mm: (internal dimensions: 520mm x 303mm x (h) 230mm)
- drawer 314mm: (internal dimensions: 520mm x 303mm x (h) 255mm)
- drawer 375mm: (internal dimensions: 520mm x 303mm x (h) 335mm)
- drawer allows placing bottles or beverage crates
- drawer on telescopic rails opens 110%
- adjustable feet allow adjusting height of +20mm
- Accessories available on order:
- o stainless steel sliding rails for drawers