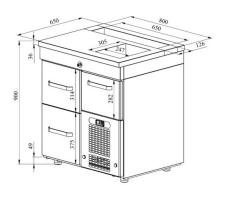

## Cold counter for barmen BM 803 Lock

• Product code: BM 803 Lock

Dimensions, mm (w\*d\*h): 800x650x900
Operating temperature: +2 .... +8

• Degree of protection: IP44

Refrigerant: R290
Capacity (kW): 0,4
Frequency (Hz): 50
Voltage (V): 220 - 230

- cold counter is intended for storage of beverages at +2 °C to +8 °C
- made of stainless steel
- digital temperature display
- automatic defrost system
- quickly replaceable refrigerating compressor
- worktop has a bottle holder and cold basin for ice cubes that fits GN 1/2-150 (with drain connection)
- drawer 282mm: (internal dimensions: 520mm x 303mm x (h) 230mm)
- drawer 314mm: (internal dimensions: 520mm x 303mm x (h) 255mm)
- drawer 375mm: (internal dimensions: 520mm x 303mm x (h) 335mm)
- drawer allows placing bottles or beverage crates
- drawer on telescopic rails opens 110%
- adjustable feet allow adjusting height of +20mm
- Accessories available on order:
- o stainless steel sliding rails for drawers

## Cold counter for barmen BM 803 Lock

o locking system for drawers

Technical drawing, PDF-file