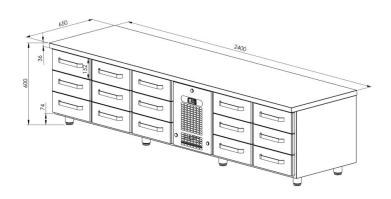

## Cold counter for grill VLG 24015

• Product code: VLG 24015

• **Dimensions, mm** (**w**\***d**\***h**): 2400x650x600

• Operating temperature: +2 .... +8

• Degree of protection: IP44

Refrigerant: R290
Capacity (kW): 0,6
Frequency (Hz): 50
Voltage (V): 220 - 230

Technical drawing, PDF-file

RESTMEC