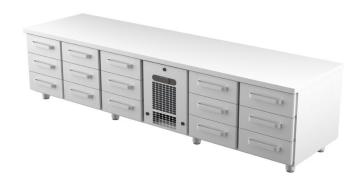

## Cold counter for grill VLG 24015

• Product code: VLG 24015

• **Dimensions, mm** (**w**\***d**\***h**): 2400x650x600

• Operating temperature: +2 .... +8

• Degree of protection: IP44

Refrigerant: R290
Capacity (kW): 0,6
Frequency (Hz): 50
Voltage (V): 220 - 230

- cold counter is intended for storage of foodstuffs at +2  $^{\circ}$ C to +8  $^{\circ}$ C
- made of stainless steel
- digital temperature display
- automatic defrost system
- quickly replaceable refrigerating compressor
- drawers for GN containers move on self-locking telescopic rails
- drawers open 110%, making it easier to place GN containers in the drawer
- drawer 152mm (15 pcs): GN 1/1-100
- adjustable feet allow adjusting height of +30mm
- Accessories available on order:
- o liners for drawers
- o stainless steel sliding rails for drawers