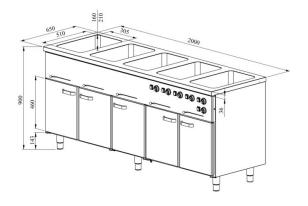

## Bain-marie with heated cupboard KLH BM 2050

- **Product code:** KLH BM 2050
- Dimensions, mm (w\*d\*h): 2000\*650\*900
- **Operating temperature:** +30...+95
- Degree of protection: IP44
- Capacity (kW): 4,35
- Frequency (Hz): 50
- Voltage (V): 220 230

- made of stainless steel
- warm basin fits GN 1/1-150 (5 pcs)
- basin has drain connection
- thermostat-adjusted counter and basin temperature range from +30 °C to +95 °C
- mechanical thermostat
- separated temperature adjustment for all basins
- doors with replaceable seals
- counter has 5 pairs of rails for GN containers
- adjustable feet allow adjusting height in the range of 880-910 mm
- Accessories available on order:
- $\circ\,$  basin, fits GN 2/1-200
- various upper shelves (see the product group of upper and hand out shelves)

Technical drawing, PDF-file