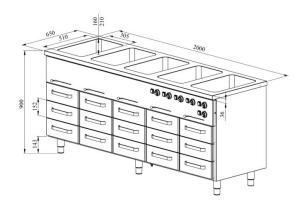

## Bain-marie with heated cupboard KLH BM 20015

• **Product code:** KLH BM 20015

• Dimensions, mm (w\*d\*h): 2000\*650\*900

• Operating temperature: +30...+95

• Degree of protection: IP44

Capacity (kW): 4,35
Frequency (Hz): 50

• Voltage (V): 220 - 230

- made of stainless steel
- warm basin fits GN 1/1-150 (5 pcs)
- basin has drain connection
- thermostat-adjusted counter and basin temperature range from +30 °C to +95 °C
- mechanical thermostat
- separated temperature adjustment for all basins
- drawer 152mm (15 pcs): GN 1/1-100
- drawers for GN containers move on self-locking telescopic rails
- drawers open 110%, making it easier to place GN containers in the drawer
- adjustable feet allow adjusting height in the range of 880–910 mm
- Accessories available on order:
- o basin, fits GN 2/1-200
- o various upper shelves (see the product group of upper and hand out shelves)

Technical drawing, PDF-file

RESTMEC