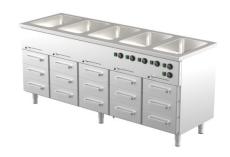

## Bain-marie with heated cupboard KLH BM 20015

• **Product code:** KLH BM 20015

• Dimensions, mm (w\*d\*h): 2000\*650\*900

• Operating temperature: +30...+95

• Degree of protection: IP44

Capacity (kW): 4,35
Frequency (Hz): 50

• Voltage (V): 220 - 230

- made of stainless steel
- warm basin fits GN 1/1-150 (5 pcs)
- basin has drain connection
- thermostat-adjusted counter and basin temperature range from +30 °C to +95 °C
- mechanical thermostat
- separated temperature adjustment for all basins
- drawer 152mm (15 pcs): GN 1/1-100
- drawers for GN containers move on self-locking telescopic rails
- drawers open 110%, making it easier to place GN containers in the drawer
- adjustable feet allow adjusting height in the range of 880–910 mm
- Accessories available on order:
- o basin, fits GN 2/1-200
- o various upper shelves (see the product group of upper and hand out shelves)