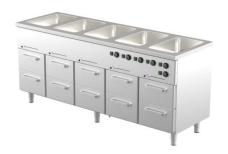

## Bain-marie with heated cupboard KLH BM 20010

• Product code: KLH BM 20010

• Dimensions, mm (w\*d\*h): 2000\*650\*900

• Operating temperature: +30...+95

• **Degree of protection:** IP44

Capacity (kW): 4,35
Frequency (Hz): 50

• Voltage (V): 220 - 230

- made of stainless steel
- warm basin fits GN 1/1-150 (5 pcs)
- basin has drain connection
- thermostat-adjusted counter and basin temperature range from +30 °C to +95 °C
- mechanical thermostat
- separated temperature adjustment for all basins
- drawer 229mm (10 pcs): GN 1/1-150
- drawers for GN containers move on self-locking telescopic rails
- drawers open 110%, making it easier to place GN containers in the drawer
- adjustable feet allow adjusting height in the range of 880–910 mm
- Accessories available on order:
- o basin, fits GN 2/1-200
- o various upper shelves (see the product group of upper and hand out shelves)