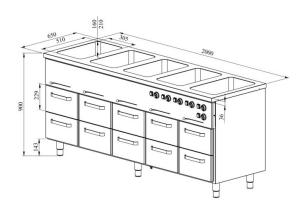

## Bain-marie with heated cupboard KLH BM 20010

• Product code: KLH BM 20010

• Dimensions, mm (w\*d\*h): 2000\*650\*900

• Operating temperature: +30...+95

• **Degree of protection:** IP44

Capacity (kW): 4,35
Frequency (Hz): 50

• Voltage (V): 220 - 230

- made of stainless steel
- warm basin fits GN 1/1-150 (5 pcs)
- basin has drain connection
- thermostat-adjusted counter and basin temperature range from +30 °C to +95 °C
- mechanical thermostat
- separated temperature adjustment for all basins
- drawer 229mm (10 pcs): GN 1/1-150
- drawers for GN containers move on self-locking telescopic rails
- drawers open 110%, making it easier to place GN containers in the drawer
- adjustable feet allow adjusting height in the range of 880–910 mm
- Accessories available on order:
- o basin, fits GN 2/1-200
- o various upper shelves (see the product group of upper and hand out shelves)

Technical drawing, PDF-file

RESTMEC