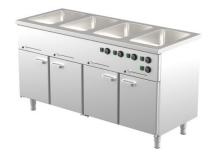

## Bain-marie with heated cupboard KLH BM 1640

- **Product code:** KLH BM 1640
- Dimensions, mm (w\*d\*h): 1600\*650\*900
- **Operating temperature:** +30...+95
- Degree of protection: IP44
- Capacity (kW): 3,0
- Frequency (Hz): 50
- Voltage (V): 220 230

- made of stainless steel
- warm basin fits GN 1/1-150 (4 pcs)
- basin has drain connection
- thermostat-adjusted counter and basin temperature range from +30 °C to +95 °C
- mechanical thermostat
- separated temperature adjustment for all basins
- doors with replaceable seals
- counter has 5 pairs of rails for GN containers
- adjustable feet allow adjusting height in the range of 880–910 mm
- Accessories available on order:
- $\circ\,$  basin, fits GN 2/1-200
- various upper shelves (see the product group of upper and hand out shelves)