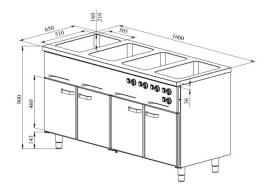

## Bain-marie with heated cupboard KLH BM 1640

- **Product code:** KLH BM 1640
- Dimensions, mm (w\*d\*h): 1600\*650\*900
- **Operating temperature:** +30...+95
- Degree of protection: IP44
- Capacity (kW): 3,0
- Frequency (Hz): 50
- Voltage (V): 220 230

Technical drawing, PDF-file