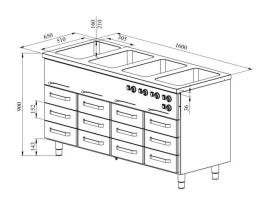

## Bain-marie with heated cupboard KLH BM 16012

• **Product code:** KLH BM 16012

• Dimensions, mm (w\*d\*h): 1600\*650\*900

• Operating temperature: +30...+95

• **Degree of protection:** IP44

Capacity (kW): 3,0
Frequency (Hz): 50
Voltage (V): 220 - 230

- made of stainless steel
- warm basin fits GN 1/1-150 (4 pcs)
- basin has drain connection
- thermostat-adjusted counter and basin temperature range from +30 °C to +95 °C
- mechanical thermostat
- separated temperature adjustment for all basins
- drawer 152mm (12 pcs): GN 1/1-100
- drawers for GN containers move on self-locking telescopic rails
- drawers open 110%, making it easier to place GN containers in the drawer
- adjustable feet allow adjusting height in the range of 880–910 mm
- Accessories available on order:
- o basin, fits GN 2/1-200
- o various upper shelves (see the product group of upper and hand out shelves)

Technical drawing, PDF-file

RESTMEC