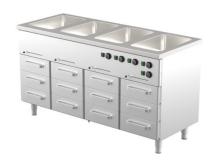

## Bain-marie with heated cupboard KLH BM 16012

• **Product code:** KLH BM 16012

• Dimensions, mm (w\*d\*h): 1600\*650\*900

• Operating temperature: +30...+95

• **Degree of protection:** IP44

Capacity (kW): 3,0
Frequency (Hz): 50
Voltage (V): 220 - 230

- made of stainless steel
- warm basin fits GN 1/1-150 (4 pcs)
- basin has drain connection
- thermostat-adjusted counter and basin temperature range from +30 °C to +95 °C
- mechanical thermostat
- separated temperature adjustment for all basins
- drawer 152mm (12 pcs): GN 1/1-100
- drawers for GN containers move on self-locking telescopic rails
- drawers open 110%, making it easier to place GN containers in the drawer
- adjustable feet allow adjusting height in the range of 880–910 mm
- Accessories available on order:
- o basin, fits GN 2/1-200
- o various upper shelves (see the product group of upper and hand out shelves)