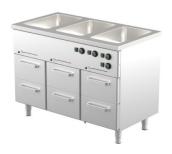

## Bain-marie with heated cupboard KLH BM 1206

• Product code: KLH BM 1206

Dimensions, mm (w\*d\*h): 1200\*650\*900
 Operating temperature: +30...+95

Degree of protection: IP44
Capacity (kW): 2,45
Frequency (Hz): 50
Voltage (V): 220 - 230

- made of stainless steel
- warm basin fits GN 1/1-150 (3 pcs)
- basin has drain connection
- thermostat-adjusted counter and basin temperature range from +30 °C to +95 °C
- mechanical thermostat
- separated temperature adjustment for all basins
- drawer 229mm (6 pcs): GN 1/1-150
- drawers for GN containers move on self-locking telescopic rails
- drawers open 110%, making it easier to place GN containers in the drawer
- adjustable feet allow adjusting height in the range of 880–910 mm
- Accessories available on order:
- o basin, fits GN 2/1-200
- o various upper shelves (see the product group of upper and hand out shelves)