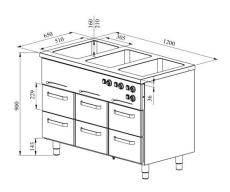

## Bain-marie with heated cupboard KLH BM 1206

• Product code: KLH BM 1206

Dimensions, mm (w\*d\*h): 1200\*650\*900
 Operating temperature: +30...+95

Degree of protection: IP44
Capacity (kW): 2,45
Frequency (Hz): 50
Voltage (V): 220 - 230

- made of stainless steel
- warm basin fits GN 1/1-150 (3 pcs)
- basin has drain connection
- thermostat-adjusted counter and basin temperature range from +30 °C to +95 °C
- mechanical thermostat
- separated temperature adjustment for all basins
- drawer 229mm (6 pcs): GN 1/1-150
- drawers for GN containers move on self-locking telescopic rails
- drawers open 110%, making it easier to place GN containers in the drawer
- adjustable feet allow adjusting height in the range of 880–910 mm
- Accessories available on order:
- o basin, fits GN 2/1-200
- o various upper shelves (see the product group of upper and hand out shelves)

Technical drawing, PDF-file

RESTMEC