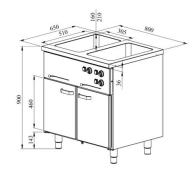

## **Bain-marie with heated cupboard KLH BM 820**

- Product code: KLH BM 820
- Dimensions, mm (w\*d\*h): 800\*650\*900
- **Operating temperature:** +30...+95
- Degree of protection: IP44
- Capacity (kW): 1,9
- Frequency (Hz): 50
- Voltage (V): 220 230

- made of stainless steel
- warm basin fits GN 1/1-150 (2 pcs)
- basin has drain connection
- thermostat-adjusted counter and basin temperature range from +30 °C to +95 °C
- mechanical thermostat
- separated temperature adjustment for all basins
- doors with replaceable seals
- counter has 5 pairs of rails for GN containers
- adjustable feet allow adjusting height in the range of 880–910 mm
- Accessories available on order:
- $\circ\,$  basin, fits GN 2/1-200
- various upper shelves (see the product group of upper and hand out shelves)

Technical drawing, PDF-file