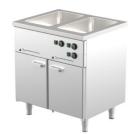

## **Bain-marie with heated cupboard KLH BM 820**

- Product code: KLH BM 820
- Dimensions, mm (w\*d\*h): 800\*650\*900
- **Operating temperature:** +30...+95
- Degree of protection: IP44
- Capacity (kW): 1,9
- Frequency (Hz): 50
- Voltage (V): 220 230

- made of stainless steel
- warm basin fits GN 1/1-150 (2 pcs)
- basin has drain connection
- thermostat-adjusted counter and basin temperature range from +30 °C to +95 °C
- mechanical thermostat
- separated temperature adjustment for all basins
- doors with replaceable seals
- counter has 5 pairs of rails for GN containers
- adjustable feet allow adjusting height in the range of 880–910 mm
- Accessories available on order:
- $\circ\,$  basin, fits GN 2/1-200
- various upper shelves (see the product group of upper and hand out shelves)