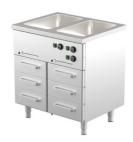

## Bain-marie with heated cupboard KLH BM 806

• Product code: KLH BM 806

Dimensions, mm (w\*d\*h): 800\*650\*900
Operating temperature: +30...+95

• **Degree of protection:** IP44

Capacity (kW): 1,9Frequency (Hz): 50Voltage (V): 220 - 230

- made of stainless steel
- warm basin fits GN 1/1-150 (2 pcs)
- basin has drain connection
- $\bullet$  thermostat-adjusted counter and basin temperature range from +30 °C to +95 °C
- mechanical thermostat
- separated temperature adjustment for all basins
- drawer 152mm (6 pcs): GN 1/1-100
- drawers for GN containers move on self-locking telescopic rails
- drawers open 110%, making it easier to place GN containers in the drawer
- adjustable feet allow adjusting height in the range of 880–910 mm
- Accessories available on order:
- o basin, fits GN 2/1-200
- o various upper shelves (see the product group of upper and hand out shelves)