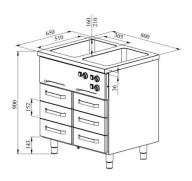

## Bain-marie with heated cupboard KLH BM 806



• Product code: KLH BM 806

Dimensions, mm (w\*d\*h): 800\*650\*900
Operating temperature: +30...+95

• **Degree of protection:** IP44

Capacity (kW): 1,9Frequency (Hz): 50Voltage (V): 220 - 230



- made of stainless steel
- warm basin fits GN 1/1-150 (2 pcs)
- basin has drain connection
- $\bullet$  thermostat-adjusted counter and basin temperature range from +30 °C to +95 °C
- mechanical thermostat
- separated temperature adjustment for all basins
- drawer 152mm (6 pcs): GN 1/1-100
- drawers for GN containers move on self-locking telescopic rails
- drawers open 110%, making it easier to place GN containers in the drawer
- adjustable feet allow adjusting height in the range of 880–910 mm
- Accessories available on order:
- o basin, fits GN 2/1-200
- o various upper shelves (see the product group of upper and hand out shelves)

Technical drawing, PDF-file

RESTMEC