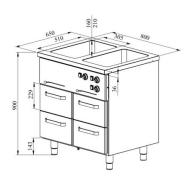

## Bain-marie with heated cupboard KLH BM 804

• Product code: KLH BM 804

Dimensions, mm (w\*d\*h): 800\*650\*900
Operating temperature: +30...+95

• Degree of protection: IP44

Capacity (kW): 1,9
Frequency (Hz): 50
Voltage (V): 220 - 230

- made of stainless steel
- warm basin fits GN 1/1-150 (2 pcs)
- basin has drain connection
- thermostat-adjusted counter and basin temperature range from +30 °C to +95 °C
- mechanical thermostat
- separated temperature adjustment for all basins
- drawer 229mm (4 pcs): GN 1/1-150
- drawers for GN containers move on self-locking telescopic rails
- drawers open 110%, making it easier to place GN containers in the drawer
- adjustable feet allow adjusting height in the range of 880–910 mm
- Accessories available on order:
- o basin, fits GN 2/1-200
- o various upper shelves (see the product group of upper and hand out shelves)

Technical drawing, PDF-file

RESTMEC