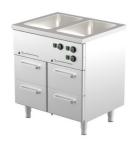

## Bain-marie with heated cupboard KLH BM 804

• Product code: KLH BM 804

Dimensions, mm (w\*d\*h): 800\*650\*900
Operating temperature: +30...+95

• Degree of protection: IP44

Capacity (kW): 1,9
Frequency (Hz): 50
Voltage (V): 220 - 230

- made of stainless steel
- warm basin fits GN 1/1-150 (2 pcs)
- basin has drain connection
- thermostat-adjusted counter and basin temperature range from +30 °C to +95 °C
- mechanical thermostat
- separated temperature adjustment for all basins
- drawer 229mm (4 pcs): GN 1/1-150
- drawers for GN containers move on self-locking telescopic rails
- drawers open 110%, making it easier to place GN containers in the drawer
- adjustable feet allow adjusting height in the range of 880–910 mm
- Accessories available on order:
- o basin, fits GN 2/1-200
- o various upper shelves (see the product group of upper and hand out shelves)