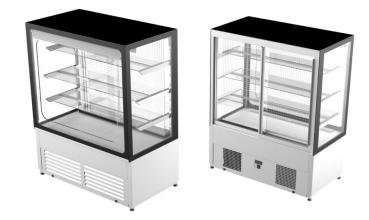

## Cubic EL 1200

- **Product code:** Cubic EL 1200
- Dimensions, mm (w\*d\*h): 1200x650x1480
- **Operating temperature:** +4...+8
- **Degree of protection:** IP44
- Külmaaine: R290
- Frequency (Hz): 50Hz
- Pinge(V): 220-230

- self-service display with modern square design
- made of stainless steel
- excellent display of products for confectioneries, bakeries, shops, restaurants, petrol stations etc
- electronically controlled forced air circulation
- digital adjustment of operating temperature from +4 °C to +8 °C (digital temperature display)
- LED lighting on the sides
- doors with air duct in the rear wall
- three glass shelves
- easily adjustable shelf height
- automatic defrost system and evaporator
- tempered front, side and rear glasses
- black edges of glass
- simple and rapid cleaning
- adjustable feet allow adjusting height of +30 mm
- possibility to install wheels