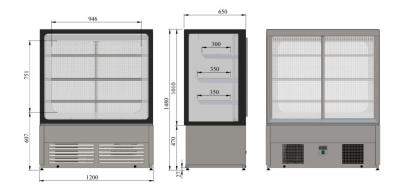

## Cubic EL 1200

- **Product code:** Cubic EL 1200
- Dimensions, mm (w\*d\*h): 1200x650x1480
- **Operating temperature:** +4...+8
- **Degree of protection:** IP44
- Külmaaine: R290
- Frequency (Hz): 50Hz
- Pinge(V): 220-230

## Cubic EL 1200

Technical drawing, PDF-file