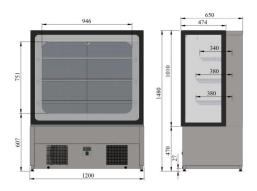

## **Cubic SM 1200**

• Product code: Cubic SM 1200

• **Dimensions, mm** (**w\*d\*h**): 1200x650x1480

• Operating temperature: +4...+8

Külmaaine: R290Frequency (Hz): 50Pinge(V): 220-230

- self-service display with modern square design
- made of stainless steel
- excellent display of products for confectioneries, bakeries, shops, restaurants, petrol stations etc
- electronically controlled forced air circulation
- digital adjustment of operating temperature from +4  $^{\circ}$ C to +8  $^{\circ}$ C (digital temperature display)
- LED lighting on the sides
- air duct in the rear wall
- three glass shelves
- easily adjustable shelf height
- automatic defrost system and evaporator
- tempered front, side and rear glasses
- black edges of glass
- simple and rapid cleaning
- adjustable feet allow adjusting height of +30 mm
- possibility to install wheels

Technical drawing, PDF-file

RESTMEC