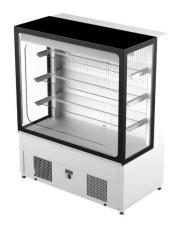

## **Cubic SM 1200**

• Product code: Cubic SM 1200

• **Dimensions, mm** (**w\*d\*h**): 1200x650x1480

• Operating temperature: +4...+8

Külmaaine: R290Frequency (Hz): 50Pinge(V): 220-230

- self-service display with modern square design
- made of stainless steel
- excellent display of products for confectioneries, bakeries, shops, restaurants, petrol stations etc
- electronically controlled forced air circulation
- digital adjustment of operating temperature from +4  $^{\circ}$ C to +8  $^{\circ}$ C (digital temperature display)
- LED lighting on the sides
- air duct in the rear wall
- three glass shelves
- easily adjustable shelf height
- automatic defrost system and evaporator
- tempered front, side and rear glasses
- black edges of glass
- simple and rapid cleaning
- adjustable feet allow adjusting height of +30 mm
- possibility to install wheels