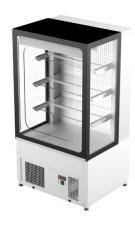

## Cubic SM 800

• Product code: Cubic SM 800

• **Dimensions, mm** (**w**\***d**\***h**): 800x650x1480

Operating temperature: +4...+8
Degree of protection: IP44

Külmaaine: R290
 Frequency (Hz): 50
 Pinge(V): 220-230

- self-service display with modern square design
- made of stainless steel
- excellent display of products for confectioneries, bakeries, shops, restaurants, petrol stations etc
- electronically controlled forced air circulation
- digital adjustment of operating temperature from +4 °C to +8 °C (digital temperature display)
- LED lighting on the sides
- air duct in the rear wall
- three glass shelves
- easily adjustable shelf height
- automatic defrost system and evaporator
- tempered front, side and rear glasses
- black edges of glass
- simple and rapid cleaning
- adjustable feet allow adjusting height of +30 mm
- possibility to install wheels