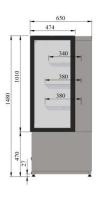

## Cubic SM 800

• Product code: Cubic SM 800

• **Dimensions, mm** (**w**\***d**\***h**): 800x650x1480

Operating temperature: +4...+8
Degree of protection: IP44

Külmaaine: R290
 Frequency (Hz): 50
 Pinge(V): 220-230

## **Cubic SM 800**

Technical drawing, PDF-file