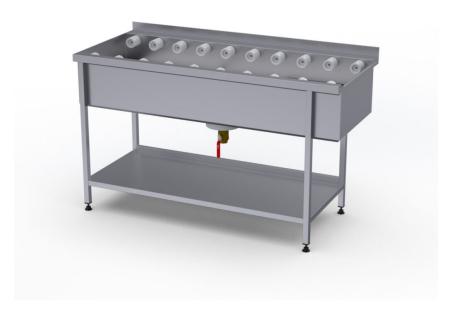

## Pre-wash table 1550 short rollers

• Product code: EPL 1550 short rollers

- stainless steel basin
- splash guard at the back of the table with standard height of 50mm (can be ordered with maximum height of 200mm)
- table has dishwasher interface (NB! interface corresponding to dishwasher model customer provides relevant information)
- sink equipped with debris screen
- guide grooves for baskets
- stainless steel square tube work table frame (30x30mm)
- adjustable feet allow adjusting height of ±20mm
- Pre-wash table accessories available on order:
- o ball valve for closing drain connection
- o flat bottom shelf
- o perforated bottom shelf
- o without shelf