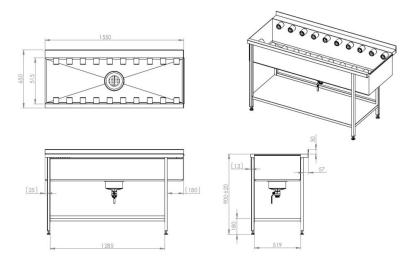

## Pre-wash table 1550 short rollers



• Product code: EPL 1550 short rollers



- stainless steel basin
- splash guard at the back of the table with standard height of 50mm (can be ordered with maximum height of 200mm)
- table has dishwasher interface (NB! interface corresponding to dishwasher model customer provides relevant information)
- sink equipped with debris screen
- guide grooves for baskets
- stainless steel square tube work table frame (30x30mm)
- adjustable feet allow adjusting height of ±20mm
- Pre-wash table accessories available on order:
- o ball valve for closing drain connection
- o flat bottom shelf
- o perforated bottom shelf
- o without shelf

RESTMEC

## Pre-wash table 1550 short rollers

Technical drawing, PDF-file